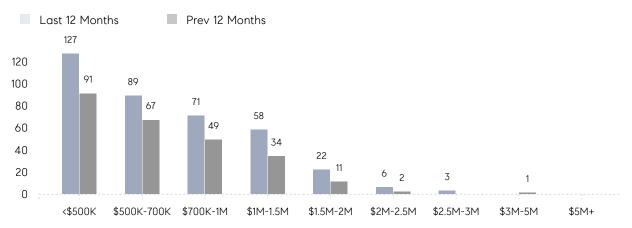

| 181         | -47%     |
|                | % OF ASKING PRICE  | 90%         | 83%         |          |
|                | AVERAGE SOLD PRICE | \$1,083,333 | \$2,650,000 | -59%     |
|                | # OF CONTRACTS     | 1           | 4           | -75%     |
|                | NEW LISTINGS       | 2           | 3           | -33%     |
| Condo/Co-op/TH | AVERAGE DOM        | 78          | 62          | 26%      |
|                | % OF ASKING PRICE  | 96%         | 96%         |          |
|                | AVERAGE SOLD PRICE | \$677,385   | \$651,145   | 4%       |
|                | # OF CONTRACTS     | 25          | 23          | 9%       |
|                | NEW LISTINGS       | 23          | 34          | -32%     |

## Edgewater

#### JANUARY 2022

#### Monthly Inventory





### Contracts By Price Range



### Listings By Price Range

COMPASS

 $\sim$   $\sim$   $\sim$   $\sim$   $\sim$ / / / / / / / //// | | | | | / ------

Compass makes no representations or warranties, express or implied, with respect to future market conditions or prices of residential product at the time the subject property or any competitive property is complete and ready for occupancy or with respect to any report, study, finding, recommendation or other information provided by Compass herein. Moreover, no warranty, express or implied, is made or should be assumed regarding the accuracy, adequacy, completeness, legality, reliability, merchantability or fitness for a particular purpose of any information, in part or whole, contained herein. All material is presented with the understan