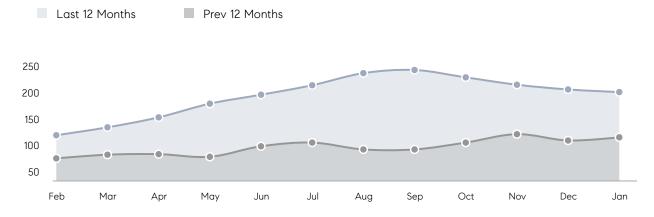

| 181         | -47%     |
|                | % OF ASKING PRICE  | 90%         | 83%         |          |
|                | AVERAGE SOLD PRICE | \$1,083,333 | \$2,650,000 | -59%     |
|                | # OF CONTRACTS     | 1           | 4           | -75%     |
|                | NEW LISTINGS       | 2           | 3           | -33%     |
| Condo/Co-op/TH | AVERAGE DOM        | 78          | 62          | 26%      |
|                | % OF ASKING PRICE  | 96%         | 96%         |          |
|                | AVERAGE SOLD PRICE | \$677,385   | \$651,145   | 4%       |
|                | # OF CONTRACTS     | 25          | 23          | 9%       |
|                | NEW LISTINGS       | 23          | 34          | -32%     |

## Edgewater

#### JANUARY 2022

#### Monthly Inventory





### Contracts By Price Range



### Listings By Price Range

COMPASS

 $\sim$   $\sim$   $\sim$   $\sim$   $\sim$ / / / / / / / //// | | | | | / ------

Compass makes no representations or warranties, express or implied, with respect to future market conditions or prices of residential product at the time the subject property or any competitive property is complete and ready for occupancy or with respect to any report, study, finding, recommendation or other information provided by Compass herein. Moreover, no warranty, express or implied, is made or should be assumed regarding the accuracy, adequacy, completeness, legality, reliability, merchantability or fitness for a particular purpose of any information, in part or whole, contained herein. All material is presented with the underst