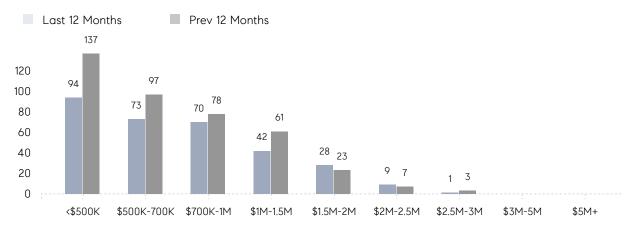

| 42          | -76%     |
|                | % OF ASKING PRICE  | 98%         | 96%         |          |
|                | AVERAGE SOLD PRICE | \$1,497,500 | \$1,265,000 | 18%      |
|                | # OF CONTRACTS     | 1           | 2           | -50%     |
|                | NEW LISTINGS       | 3           | 1           | 200%     |
| Condo/Co-op/TH | AVERAGE DOM        | 79          | 104         | -24%     |
|                | % OF ASKING PRICE  | 93%         | 94%         |          |
|                | AVERAGE SOLD PRICE | \$595,825   | \$667,597   | -11%     |
|                | # OF CONTRACTS     | 7           | 28          | -75%     |
|                | NEW LISTINGS       | 6           | 20          | -70%     |

# Edgewater

#### DECEMBER 2022

#### Monthly Inventory





### Contracts By Price Range

### Listings By Price Range



COMPASS

 $\sim$   $\sim$   $\sim$   $\sim$   $\sim$ / / / / / / / //// | | | | | / ------

Compass makes no representations or warranties, express or implied, with respect to future market conditions or prices of residential product at the time the subject property or any competitive property is complete and ready for occupancy or with respect to any report, study, finding, recommendation or other information provided by Compass herein. Moreover, no warranty, express or implied, is made or should be assumed regarding the accuracy, adequacy, completeness, legality, reliability, merchantability or fitness for a particular purpose of any information, in part or whole, contained herein. All material is presented with the understan