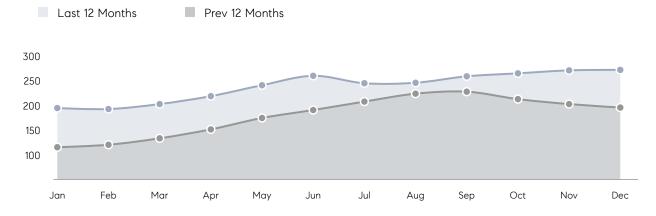

| 42          | -76%     |
|                | % OF ASKING PRICE  | 98%         | 96%         |          |
|                | AVERAGE SOLD PRICE | \$1,497,500 | \$1,265,000 | 18%      |
|                | # OF CONTRACTS     | 1           | 2           | -50%     |
|                | NEW LISTINGS       | 3           | 1           | 200%     |
| Condo/Co-op/TH | AVERAGE DOM        | 79          | 104         | -24%     |
|                | % OF ASKING PRICE  | 93%         | 94%         |          |
|                | AVERAGE SOLD PRICE | \$595,825   | \$667,597   | -11%     |
|                | # OF CONTRACTS     | 7           | 28          | -75%     |
|                | NEW LISTINGS       | 6           | 20          | -70%     |

# Edgewater

#### DECEMBER 2022

#### Monthly Inventory





### Contracts By Price Range

### Listings By Price Range



COMPASS

 $\sim$   $\sim$   $\sim$   $\sim$   $\sim$ / / / / / / / //// | | | | | / ------

Compass makes no representations or warranties, express or implied, with respect to future market conditions or prices of residential product at the time the subject property or any competitive property is complete and ready for occupancy or with respect to any report, study, finding, recommendation or other information provided by Compass herein. Moreover, no warranty, express or implied, is made or should be assumed regarding the accuracy, adequacy, completeness, legality, reliability, merchantability or fitness for a particular purpose of any information, in part or whole, contained herein. All material is presented with the underst