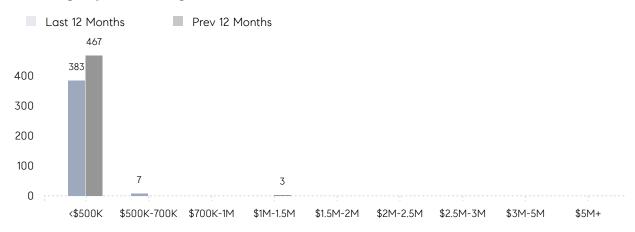

SOLD PRICE | \$342,375 | \$300,000 | 14%      |
|                | # OF CONTRACTS     | 16        | 15        | 7%       |
|                | NEW LISTINGS       | 21        | 15        | 40%      |
| Condo/Co-op/TH | AVERAGE DOM        | 27        | 50        | -46%     |
|                | % OF ASKING PRICE  | 109%      | 98%       |          |
|                | AVERAGE SOLD PRICE | \$328,667 | \$148,000 | 122%     |
|                | # OF CONTRACTS     | 4         | 4         | 0%       |
|                | NEW LISTINGS       | 7         | 7         | 0%       |
|                |                    |           |           |          |

Nov 2021

Nov 2020

% Change

## East Orange

NOVEMBER 2021

#### Monthly Inventory



#### Contracts By Price Range



#### Listings By Price Range



# COMPASS



Compass makes no representations or warranties, express or implied, with respect to future market conditions or prices of residential product at the time the subject property or any competitive property is complete and ready for occupancy or with respect to any report, study, finding, recommendation or other information provided by Compass herein. Moreover, no warranty, express or implied, is made or should be assumed regarding the accuracy, adequacy, completeness, legality, reliability, merchantability or fitness for a particular purpose of any information, in part or whole, contained herein. All material is presented with the understanding that Compass shall not be deemed to provide legal, accounting or other professional services. This is not intended to solicit the purch