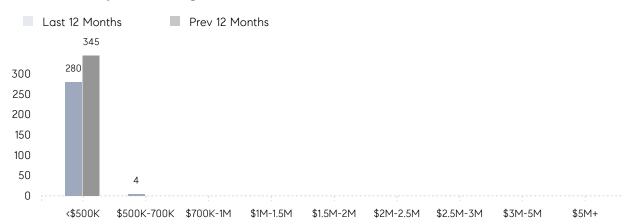

|
|                | AVERAGE SOLD PRICE | \$342,375 | \$300,000 | 14%      |
|                | # OF CONTRACTS     | 16        | 15        | 7%       |
|                | NEW LISTINGS       | 21        | 15        | 40%      |
| Condo/Co-op/TH | AVERAGE DOM        | 27        | 50        | -46%     |
|                | % OF ASKING PRICE  | 109%      | 98%       |          |
|                | AVERAGE SOLD PRICE | \$328,667 | \$148,000 | 122%     |
|                | # OF CONTRACTS     | 4         | 4         | 0%       |
|                | NEW LISTINGS       | 7         | 7         | 0%       |
|                |                    |           |           |          |

Nov 2021

Nov 2020

% Change

## East Orange

NOVEMBER 2021

#### Monthly Inventory



#### Contracts By Price Range



#### Listings By Price Range



# COMPASS



Compass makes no representations or warranties, express or implied, with respect to future market conditions or prices of residential product at the time the subject property or any competitive property is complete and ready for occupancy or with respect to any report, study, finding, recommendation or other information provided by Compass herein. Moreover, no warranty, express or implied, is made or should be assumed regarding the accuracy, adequacy, completeness, legality, reliability, merchantability or fitness for a particular purpose of any information, in part or whole, contained herein. All material is presented with the understanding that Compass shall not be deemed to provide legal, accounting or other professional services. This is n