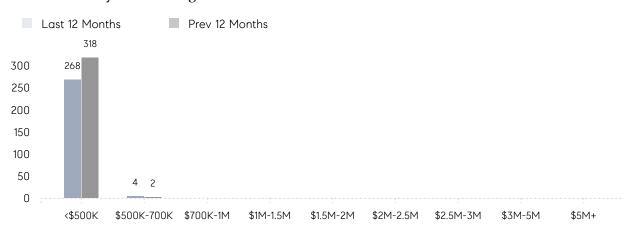

| 53        | 29        | 83%      |
|                | % OF ASKING PRICE  | 105%      | 113%      |          |
|                | AVERAGE SOLD PRICE | \$360,731 | \$361,531 | 0%       |
|                | # OF CONTRACTS     | 17        | 21        | -19%     |
|                | NEW LISTINGS       | 32        | 22        | 45%      |
| Condo/Co-op/TH | AVERAGE DOM        | 96        | 40        | 140%     |
|                | % OF ASKING PRICE  | 98%       | 100%      |          |
|                | AVERAGE SOLD PRICE | \$143,833 | \$147,583 | -3%      |
|                | # OF CONTRACTS     | 6         | 1         | 500%     |
|                | NEW LISTINGS       | 7         | 5         | 40%      |

## East Orange

MAY 2022

#### Monthly Inventory





#### Contracts By Price Range



#### Listings By Price Range



# COMPASS



Compass makes no representations or warranties, express or implied, with respect to future market conditions or prices of residential product at the time the subject property or any competitive property is complete and ready for occupancy or with respect to any report, study, finding, recommendation or other information provided by Compass herein. Moreover, no warranty, express or implied, is made or should be assumed regarding the accuracy, adequacy, completeness, legality, reliability, merchantability or fitness for a particular purpose of any information, in part or whole, contained herein. All material is presented with the understanding that Compass shall not be deemed to provide legal, accounting or other professional services. This is n