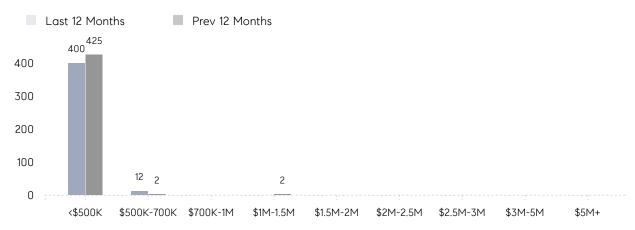

|
|                | % OF ASKING PRICE  | 105%      | 113%      |          |
|                | AVERAGE SOLD PRICE | \$360,731 | \$361,531 | 0%       |
|                | # OF CONTRACTS     | 17        | 21        | -19%     |
|                | NEW LISTINGS       | 32        | 22        | 45%      |
| Condo/Co-op/TH | AVERAGE DOM        | 96        | 40        | 140%     |
|                | % OF ASKING PRICE  | 98%       | 100%      |          |
|                | AVERAGE SOLD PRICE | \$143,833 | \$147,583 | -3%      |
|                | # OF CONTRACTS     | 6         | 1         | 500%     |
|                | NEW LISTINGS       | 7         | 5         | 40%      |

## East Orange

MAY 2022

#### Monthly Inventory





#### Contracts By Price Range



#### Listings By Price Range



# COMPASS



Compass makes no representations or warranties, express or implied, with respect to future market conditions or prices of residential product at the time the subject property or any competitive property is complete and ready for occupancy or with respect to any report, study, finding, recommendation or other information provided by Compass herein. Moreover, no warranty, express or implied, is made or should be assumed regarding the accuracy, adequacy, completeness, legality, reliability, merchantability or fitness for a particular purpose of any information, in part or whole, contained herein. All material is presented with the understanding that Compass shall not be deemed to provide legal, accounting or other professional services. This is not intended to solicit the purch