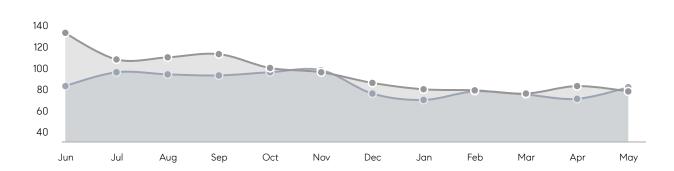

ouses         | AVERAGE DOM        | 53        | 29        | 83%      |
|                | % OF ASKING PRICE  | 105%      | 113%      |          |
|                | AVERAGE SOLD PRICE | \$360,731 | \$361,531 | 0%       |
|                | # OF CONTRACTS     | 17        | 21        | -19%     |
|                | NEW LISTINGS       | 32        | 22        | 45%      |
| Condo/Co-op/TH | AVERAGE DOM        | 96        | 40        | 140%     |
|                | % OF ASKING PRICE  | 98%       | 100%      |          |
|                | AVERAGE SOLD PRICE | \$143,833 | \$147,583 | -3%      |
|                | # OF CONTRACTS     | 6         | 1         | 500%     |
|                | NEW LISTINGS       | 7         | 5         | 40%      |

## East Orange

MAY 2022

#### Monthly Inventory





#### Contracts By Price Range



#### Listings By Price Range



# COMPASS



Compass makes no representations or warranties, express or implied, with respect to future market conditions or prices of residential product at the time the subject property or any competitive property is complete and ready for occupancy or with respect to any report, study, finding, recommendation or other information provided by Compass herein. Moreover, no warranty, express or implied, is made or should be assumed regarding the accuracy, adequacy, completeness, legality, reliability, merchantability or fitness for a particular purpose of any information, in part or whole, contained herein. All material is presented with the understanding that Compass shall not be deemed to provide legal, accounting or other