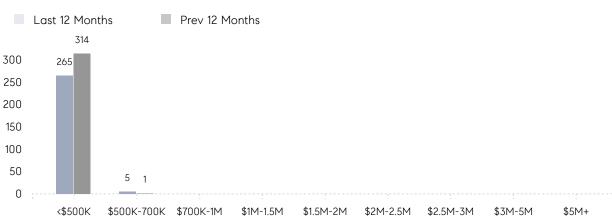

| AVERAGE DOM        | 50        | 74        | -32%     |
|                | % OF ASKING PRICE  | 109%      | 99%       |          |
|                | AVERAGE SOLD PRICE | \$360,618 | \$280,553 | 29%      |
|                | # OF CONTRACTS     | 24        | 14        | 71%      |
|                | NEW LISTINGS       | 33        | 26        | 27%      |
| Condo/Co-op/TH | AVERAGE DOM        | 33        | 42        | -21%     |
|                | % OF ASKING PRICE  | 105%      | 102%      |          |
|                | AVERAGE SOLD PRICE | \$180,417 | \$161,044 | 12%      |
|                | # OF CONTRACTS     | 6         | 10        | -40%     |
|                | NEW LISTINGS       | 6         | 10        | -40%     |

# East Orange

#### MARCH 2022

#### Monthly Inventory







### Contracts By Price Range

#### Listings By Price Range



COMPASS

 $\sim$   $\sim$   $\sim$   $\sim$   $\sim$ / / / / / / / //// | | | | | / ------

Compass makes no representations or warranties, express or implied, with respect to future market conditions or prices of residential product at the time the subject property or any competitive property is complete and ready for occupancy or with respect to any report, study, finding, recommendation or other information provided by Compass herein. Moreover, no warranty, express or implied, is made or should be assumed regarding the accuracy, adequacy, completeness, legality, reliability, merchantability or fitness for a particular purpose of any information, in part or whole, contained herein. All material is presented with the understa