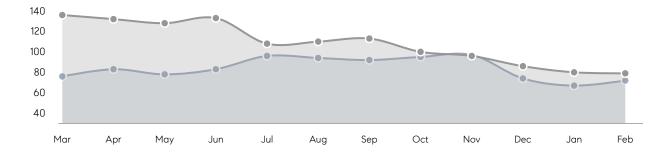

| AVERAGE DOM        | 50        | 74        | -32%     |
|                | % OF ASKING PRICE  | 109%      | 99%       |          |
|                | AVERAGE SOLD PRICE | \$360,618 | \$280,553 | 29%      |
|                | # OF CONTRACTS     | 24        | 14        | 71%      |
|                | NEW LISTINGS       | 33        | 26        | 27%      |
| Condo/Co-op/TH | AVERAGE DOM        | 33        | 42        | -21%     |
|                | % OF ASKING PRICE  | 105%      | 102%      |          |
|                | AVERAGE SOLD PRICE | \$180,417 | \$161,044 | 12%      |
|                | # OF CONTRACTS     | 6         | 10        | -40%     |
|                | NEW LISTINGS       | 6         | 10        | -40%     |

# East Orange

#### MARCH 2022

#### Monthly Inventory







### Contracts By Price Range

#### Listings By Price Range



COMPASS

 $\sim$   $\sim$   $\sim$   $\sim$   $\sim$ / / / / / / / //// | | | | | / ------

Compass makes no representations or warranties, express or implied, with respect to future market conditions or prices of residential product at the time the subject property or any competitive property is complete and ready for occupancy or with respect to any report, study, finding, recommendation or other information provided by Compass herein. Moreover, no warranty, express or implied, is made or should be assumed regarding the accuracy, adequacy, completeness, legality, reliability, merchantability or fitness for a particular purpose of any information, in part or whole, contained herein. All material is presented with the unders