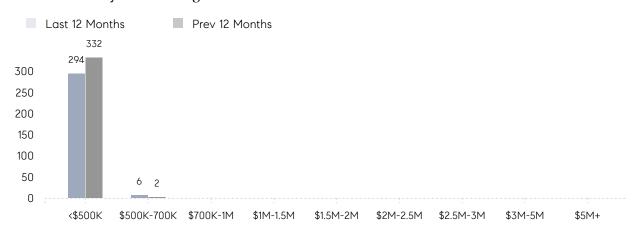

| 35        | 45        | -22%     |
|                | % OF ASKING PRICE  | 105%      | 106%      |          |
|                | AVERAGE SOLD PRICE | \$338,020 | \$348,244 | -3%      |
|                | # OF CONTRACTS     | 28        | 11        | 155%     |
|                | NEW LISTINGS       | 43        | 23        | 87%      |
| Condo/Co-op/TH | AVERAGE DOM        | 47        | 29        | 62%      |
|                | % OF ASKING PRICE  | 98%       | 88%       |          |
|                | AVERAGE SOLD PRICE | \$190,300 | \$138,500 | 37%      |
|                | # OF CONTRACTS     | 6         | 3         | 100%     |
|                | NEW LISTINGS       | 7         | 5         | 40%      |

# East Orange

JUNE 2022

### Monthly Inventory





### Contracts By Price Range



### Listings By Price Range



# COMPASS



Compass makes no representations or warranties, express or implied, with respect to future market conditions or prices of residential product at the time the subject property or any competitive property is complete and ready for occupancy or with respect to any report, study, finding, recommendation or other information provided by Compass herein. Moreover, no warranty, express or implied, is made or should be assumed regarding the accuracy, adequacy, completeness, legality, reliability, merchantability or fitness for a particular purpose of any information, in part or whole, contained herein. All material is presented with the understanding that Compass shall not be deemed to provide legal, accounting or other professional services. This is no