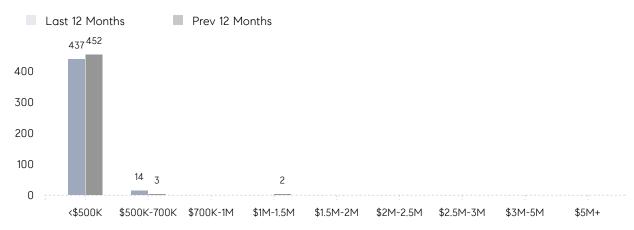

22%     |
|                | % OF ASKING PRICE  | 105%      | 106%      |          |
|                | AVERAGE SOLD PRICE | \$338,020 | \$348,244 | -3%      |
|                | # OF CONTRACTS     | 28        | 11        | 155%     |
|                | NEW LISTINGS       | 43        | 23        | 87%      |
| Condo/Co-op/TH | AVERAGE DOM        | 47        | 29        | 62%      |
|                | % OF ASKING PRICE  | 98%       | 88%       |          |
|                | AVERAGE SOLD PRICE | \$190,300 | \$138,500 | 37%      |
|                | # OF CONTRACTS     | 6         | 3         | 100%     |
|                | NEW LISTINGS       | 7         | 5         | 40%      |

# East Orange

JUNE 2022

### Monthly Inventory





### Contracts By Price Range



### Listings By Price Range



# COMPASS



Compass makes no representations or warranties, express or implied, with respect to future market conditions or prices of residential product at the time the subject property or any competitive property is complete and ready for occupancy or with respect to any report, study, finding, recommendation or other information provided by Compass herein. Moreover, no warranty, express or implied, is made or should be assumed regarding the accuracy, adequacy, completeness, legality, reliability, merchantability or fitness for a particular purpose of any information, in part or whole, contained herein. All material is presented with the understanding that Compass shall not be deemed to provide legal, accounting or other professional services. This is not intended to solicit the purch