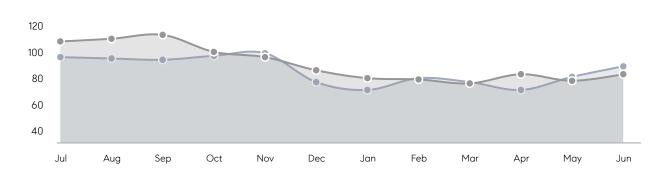

Houses         | AVERAGE DOM        | 35        | 45        | -22%     |
|                | % OF ASKING PRICE  | 105%      | 106%      |          |
|                | AVERAGE SOLD PRICE | \$338,020 | \$348,244 | -3%      |
|                | # OF CONTRACTS     | 28        | 11        | 155%     |
|                | NEW LISTINGS       | 43        | 23        | 87%      |
| Condo/Co-op/TH | AVERAGE DOM        | 47        | 29        | 62%      |
|                | % OF ASKING PRICE  | 98%       | 88%       |          |
|                | AVERAGE SOLD PRICE | \$190,300 | \$138,500 | 37%      |
|                | # OF CONTRACTS     | 6         | 3         | 100%     |
|                | NEW LISTINGS       | 7         | 5         | 40%      |

# East Orange

JUNE 2022

### Monthly Inventory





### Contracts By Price Range



### Listings By Price Range



# COMPASS



Compass makes no representations or warranties, express or implied, with respect to future market conditions or prices of residential product at the time the subject property or any competitive property is complete and ready for occupancy or with respect to any report, study, finding, recommendation or other information provided by Compass herein. Moreover, no warranty, express or implied, is made or should be assumed regarding the accuracy, adequacy, completeness, legality, reliability, merchantability or fitness for a particular purpose of any information, in part or whole, contained herein. All material is presented with the understanding that Compass shall not be deemed to provide legal, accounting or other p