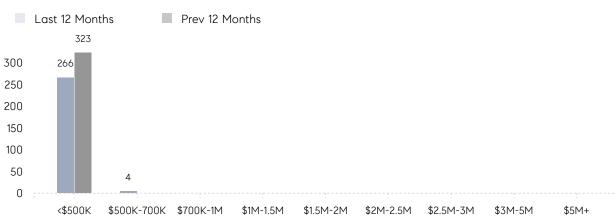

| % OF ASKING PRICE  | 105%      | 106%      |          |
|                | AVERAGE SOLD PRICE | \$295,853 | \$323,662 | -9%      |
|                | # OF CONTRACTS     | 17        | 20        | -15%     |
|                | NEW LISTINGS       | 21        | 23        | -9%      |
| Condo/Co-op/TH | AVERAGE DOM        | 36        | 65        | -45%     |
|                | % OF ASKING PRICE  | 99%       | 87%       |          |
|                | AVERAGE SOLD PRICE | \$149,583 | \$105,000 | 42%      |
|                | # OF CONTRACTS     | 5         | 10        | -50%     |
|                | NEW LISTINGS       | 9         | 8         | 13%      |
|                |                    |           |           |          |

# East Orange

#### JANUARY 2022

#### Monthly Inventory





### Contracts By Price Range

### Listings By Price Range



COMPASS

 $\sim$   $\sim$   $\sim$   $\sim$   $\sim$ / / / / / / / //// | | | | | / ------

Compass makes no representations or warranties, express or implied, with respect to future market conditions or prices of residential product at the time the subject property or any competitive property is complete and ready for occupancy or with respect to any report, study, finding, recommendation or other information provided by Compass herein. Moreover, no warranty, express or implied, is made or should be assumed regarding the accuracy, adequacy, completeness, legality, reliability, merchantability or fitness for a particular purpose of any information, in part or whole, contained herein. All material is presented with the understan