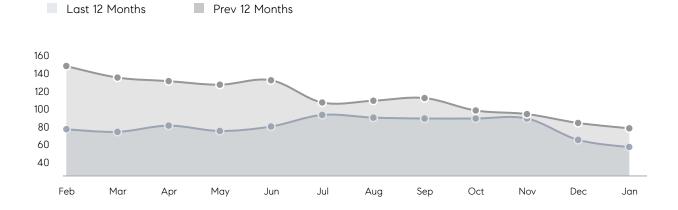

| % OF ASKING PRICE  | 105%      | 106%      |          |
|                | AVERAGE SOLD PRICE | \$295,853 | \$323,662 | -9%      |
|                | # OF CONTRACTS     | 17        | 20        | -15%     |
|                | NEW LISTINGS       | 21        | 23        | -9%      |
| Condo/Co-op/TH | AVERAGE DOM        | 36        | 65        | -45%     |
|                | % OF ASKING PRICE  | 99%       | 87%       |          |
|                | AVERAGE SOLD PRICE | \$149,583 | \$105,000 | 42%      |
|                | # OF CONTRACTS     | 5         | 10        | -50%     |
|                | NEW LISTINGS       | 9         | 8         | 13%      |
|                |                    |           |           |          |

# East Orange

#### JANUARY 2022

#### Monthly Inventory





### Contracts By Price Range

### Listings By Price Range



COMPASS

 $\sim$   $\sim$   $\sim$   $\sim$   $\sim$ / / / / / / / //// | | | | | / ------

Compass makes no representations or warranties, express or implied, with respect to future market conditions or prices of residential product at the time the subject property or any competitive property is complete and ready for occupancy or with respect to any report, study, finding, recommendation or other information provided by Compass herein. Moreover, no warranty, express or implied, is made or should be assumed regarding the accuracy, adequacy, completeness, legality, reliability, merchantability or fitness for a particular purpose of any information, in part or whole, contained herein. All material is presented with the underst