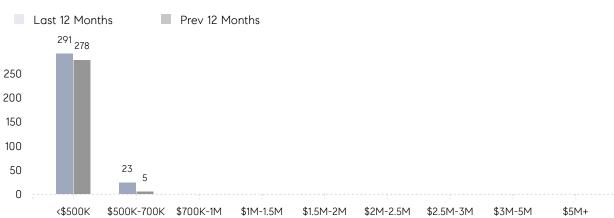

s         | AVERAGE DOM        | 75        | 53        | 42%      |
|                | % OF ASKING PRICE  | 105%      | 105%      |          |
|                | AVERAGE SOLD PRICE | \$431,706 | \$360,731 | 20%      |
|                | # OF CONTRACTS     | 13        | 13        | 0%       |
|                | NEW LISTINGS       | 19        | 34        | -44%     |
| Condo/Co-op/TH | AVERAGE DOM        | 48        | 96        | -50%     |
|                | % OF ASKING PRICE  | 103%      | 98%       |          |
|                | AVERAGE SOLD PRICE | \$214,200 | \$143,833 | 49%      |
|                | # OF CONTRACTS     | 4         | 5         | -20%     |
|                | NEW LISTINGS       | 5         | 7         | -29%     |

# East Orange

#### MAY 2023

#### Monthly Inventory





### Contracts By Price Range

### Listings By Price Range



COMPASS

 $\sim$   $\sim$   $\sim$   $\sim$   $\sim$ / / / / / / / //// | | | | | / ------

Compass makes no representations or warranties, express or implied, with respect to future market conditions or prices of residential product at the time the subject property or any competitive property is complete and ready for occupancy or with respect to any report, study, finding, recommendation or other information provided by Compass herein. Moreover, no warranty, express or implied, is made or should be assumed regarding the accuracy, adequacy, completeness, legality, reliability, merchantability or fitness for a particular purpose of any information, in part or whole, contained herein. All material is presented with the understan