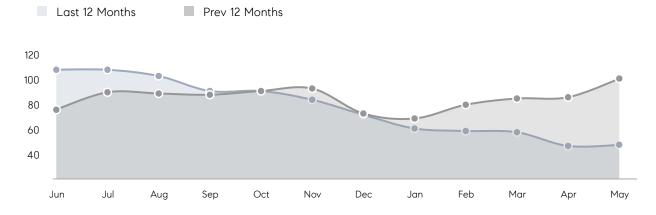

ses         | AVERAGE DOM        | 75        | 53        | 42%      |
|                | % OF ASKING PRICE  | 105%      | 105%      |          |
|                | AVERAGE SOLD PRICE | \$431,706 | \$360,731 | 20%      |
|                | # OF CONTRACTS     | 13        | 13        | 0%       |
|                | NEW LISTINGS       | 19        | 34        | -44%     |
| Condo/Co-op/TH | AVERAGE DOM        | 48        | 96        | -50%     |
|                | % OF ASKING PRICE  | 103%      | 98%       |          |
|                | AVERAGE SOLD PRICE | \$214,200 | \$143,833 | 49%      |
|                | # OF CONTRACTS     | 4         | 5         | -20%     |
|                | NEW LISTINGS       | 5         | 7         | -29%     |

# East Orange

#### MAY 2023

#### Monthly Inventory





### Contracts By Price Range

### Listings By Price Range



COMPASS

 $\sim$   $\sim$   $\sim$   $\sim$   $\sim$ / / / / / / / //// | | | | | / ------

Compass makes no representations or warranties, express or implied, with respect to future market conditions or prices of residential product at the time the subject property or any competitive property is complete and ready for occupancy or with respect to any report, study, finding, recommendation or other information provided by Compass herein. Moreover, no warranty, express or implied, is made or should be assumed regarding the accuracy, adequacy, completeness, legality, reliability, merchantability or fitness for a particular purpose of any information, in part or whole, contained herein. All material is presented with the underst