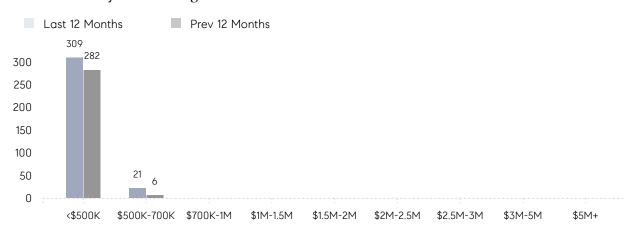

RICE  | 101%      | 105%      |          |
|                | AVERAGE SOLD PRICE | \$350,131 | \$332,611 | 5%       |
|                | # OF CONTRACTS     | 28        | 22        | 27%      |
|                | NEW LISTINGS       | 38        | 44        | -14%     |
| Condo/Co-op/TH | AVERAGE DOM        | 87        | 47        | 85%      |
|                | % OF ASKING PRICE  | 98%       | 98%       |          |
|                | AVERAGE SOLD PRICE | \$184,100 | \$190,300 | -3%      |
|                | # OF CONTRACTS     | 6         | 5         | 20%      |
|                | NEW LISTINGS       | 14        | 8         | 75%      |
|                |                    |           |           |          |

# East Orange

JUNE 2023

### Monthly Inventory



### Contracts By Price Range



### Listings By Price Range



# COMPASS



Compass makes no representations or warranties, express or implied, with respect to future market conditions or prices of residential product at the time the subject property or any competitive property is complete and ready for occupancy or with respect to any report, study, finding, recommendation or other information provided by Compass herein. Moreover, no warranty, express or implied, is made or should be assumed regarding the accuracy, adequacy, completeness, legality, reliability, merchantability or fitness for a particular purpose of any information, in part or whole, contained herein. All material is presented with the understanding that Compass shall not be deemed to provide legal, accounting or other professional services. This is no