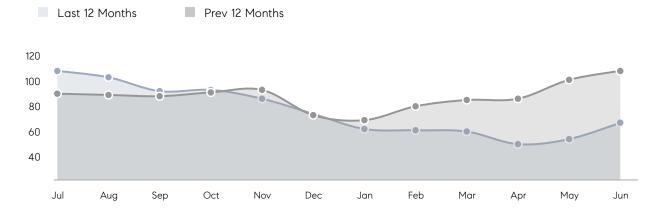

|                | % OF ASKING PRICE  | 101%      | 105%      |          |
|                | AVERAGE SOLD PRICE | \$350,131 | \$332,611 | 5%       |
|                | # OF CONTRACTS     | 28        | 22        | 27%      |
|                | NEW LISTINGS       | 38        | 44        | -14%     |
| Condo/Co-op/TH | AVERAGE DOM        | 87        | 47        | 85%      |
|                | % OF ASKING PRICE  | 98%       | 98%       |          |
|                | AVERAGE SOLD PRICE | \$184,100 | \$190,300 | -3%      |
|                | # OF CONTRACTS     | 6         | 5         | 20%      |
|                | NEW LISTINGS       | 14        | 8         | 75%      |
|                |                    |           |           |          |

# East Orange

JUNE 2023

### Monthly Inventory



### Contracts By Price Range



### Listings By Price Range



# COMPASS



Compass makes no representations or warranties, express or implied, with respect to future market conditions or prices of residential product at the time the subject property or any competitive property is complete and ready for occupancy or with respect to any report, study, finding, recommendation or other information provided by Compass herein. Moreover, no warranty, express or implied, is made or should be assumed regarding the accuracy, adequacy, completeness, legality, reliability, merchantability or fitness for a particular purpose of any information, in part or whole, contained herein. All material is presented with the understanding that Compass shall not be deemed to provide legal, accounting or other p