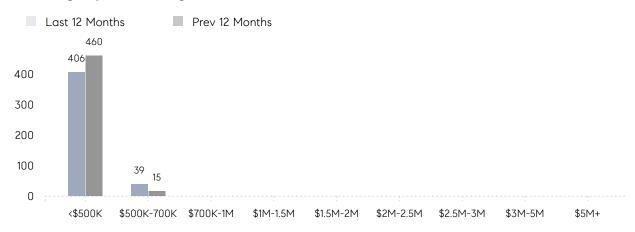

|
|                | AVERAGE SOLD PRICE | \$350,131 | \$332,611 | 5%       |
|                | # OF CONTRACTS     | 28        | 22        | 27%      |
|                | NEW LISTINGS       | 38        | 44        | -14%     |
| Condo/Co-op/TH | AVERAGE DOM        | 87        | 47        | 85%      |
|                | % OF ASKING PRICE  | 98%       | 98%       |          |
|                | AVERAGE SOLD PRICE | \$184,100 | \$190,300 | -3%      |
|                | # OF CONTRACTS     | 6         | 5         | 20%      |
|                | NEW LISTINGS       | 14        | 8         | 75%      |
|                |                    |           |           |          |

# East Orange

JUNE 2023

### Monthly Inventory



### Contracts By Price Range



### Listings By Price Range



# COMPASS



Compass makes no representations or warranties, express or implied, with respect to future market conditions or prices of residential product at the time the subject property or any competitive property is complete and ready for occupancy or with respect to any report, study, finding, recommendation or other information provided by Compass herein. Moreover, no warranty, express or implied, is made or should be assumed regarding the accuracy, adequacy, completeness, legality, reliability, merchantability or fitness for a particular purpose of any information, in part or whole, contained herein. All material is presented with the understanding that Compass shall not be deemed to provide legal, accounting or other professional services. This is not intended to solicit the purch