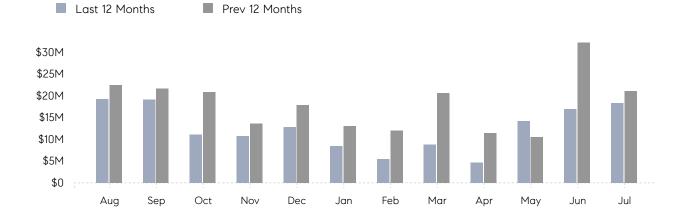

## **Property Statistics**

|                          | Jul 2023     | Jul 2022     | % Change |
|--------------------------|--------------|--------------|----------|
| # OF SINGLE-FAMILY SALES | 25           | 31           | -19.4%   |
| SINGLE-FAMILY AVG. PRICE | \$731,900    | \$678,218    | 7.9%     |
| # OF CONDO/CO-OP SALES   | 0            | 0            | 0.0%     |
| CONDO/CO-OP AVG. PRICE   | -            | -            | -        |
| SALES VOLUME             | \$18,297,500 | \$21,024,766 | -13.0%   |
| AVERAGE DOM              | 21           | 32           | -34.4%   |
|                          |              |              |          |

### Monthly Sales