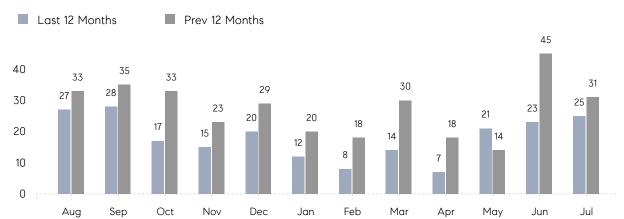

## **Property Statistics**

|                          | Jul 2023     | Jul 2022     | % Change |
|--------------------------|--------------|--------------|----------|
| # OF SINGLE-FAMILY SALES | 25           | 31           | -19.4%   |
| SINGLE-FAMILY AVG. PRICE | \$731,900    | \$678,218    | 7.9%     |
| # OF CONDO/CO-OP SALES   | 0            | 0            | 0.0%     |
| CONDO/CO-OP AVG. PRICE   | -            | -            | -        |
| SALES VOLUME             | \$18,297,500 | \$21,024,766 | -13.0%   |
| AVERAGE DOM              | 21           | 32           | -34.4%   |
|                          |              |              |          |

### Monthly Sales