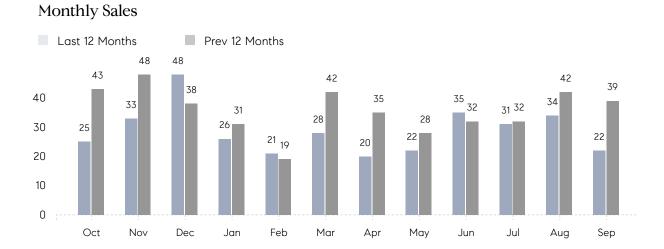

## **Property Statistics**

|               |               | Sep 2022     | Sep 2021     | % Change |
|---------------|---------------|--------------|--------------|----------|
| Single-Family | # OF SALES    | 22           | 39           | -43.6%   |
|               | SALES VOLUME  | \$15,540,950 | \$26,307,597 | -40.9%   |
|               | AVERAGE PRICE | \$706,407    | \$674,554    | 4.7%     |
|               | AVERAGE DOM   | 43           | 30           | 43.3%    |