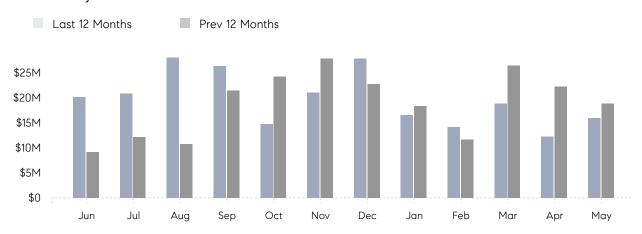

May 2022

# East Meadow Market Insights

## East Meadow

NASSAU, MAY 2022

### **Property Statistics**

|               |               | May 2022     | May 2021     | % Change |
|---------------|---------------|--------------|--------------|----------|
| Single-Family | # OF SALES    | 22           | 28           | -21.4%   |
|               | SALES VOLUME  | \$15,966,000 | \$18,875,500 | -15.4%   |
|               | AVERAGE PRICE | \$725,727    | \$674,125    | 7.7%     |
|               | AVERAGE DOM   | 61           | 60           | 1.7%     |

### Monthly Sales



### Monthly Total Sales Volume



# COMPASS



Compass makes no representations or warranties, express or implied, with respect to future market conditions or prices of residential product at the time the subject property or any competitive property is complete and ready for occupancy or with respect to any report, study, finding, recommendation or other information provided by Compass herein. Moreover, no warranty, express or implied, is made or should be assumed regarding the accuracy, adequacy, completeness, legality, reliability, merchantability or fitness for a particular purpose of any information, in part or whole, contained herein. All material is presented with the understanding that Compass shall not be deemed to provide legal, accounting or other professional services. This is not intended to solicit the purch