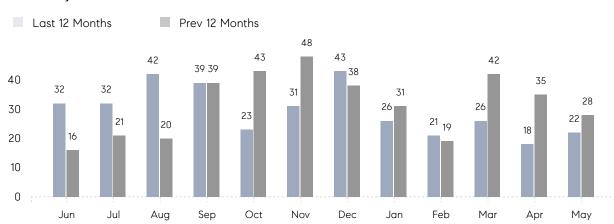

May 2022

# East Meadow Market Insights

## East Meadow

NASSAU, MAY 2022

### **Property Statistics**

|               |               | May 2022     | May 2021     | % Change |
|---------------|---------------|--------------|--------------|----------|
| Single-Family | # OF SALES    | 22           | 28           | -21.4%   |
|               | SALES VOLUME  | \$15,966,000 | \$18,875,500 | -15.4%   |
|               | AVERAGE PRICE | \$725,727    | \$674,125    | 7.7%     |
|               | AVERAGE DOM   | 61           | 60           | 1.7%     |

### Monthly Sales



### Monthly Total Sales Volume



# COMPASS



Compass makes no representations or warranties, express or implied, with respect to future market conditions or prices of residential product at the time the subject property or any competitive property is complete and ready for occupancy or with respect to any report, study, finding, recommendation or other information provided by Compass herein. Moreover, no warranty, express or implied, is made or should be assumed regarding the accuracy, adequacy, completeness, legality, reliability, merchantability or fitness for a particular purpose of any information, in part or whole, contained herein. All material is presented with the understanding that Compass shall not be deemed to provide legal, accounting or other professional services. This is