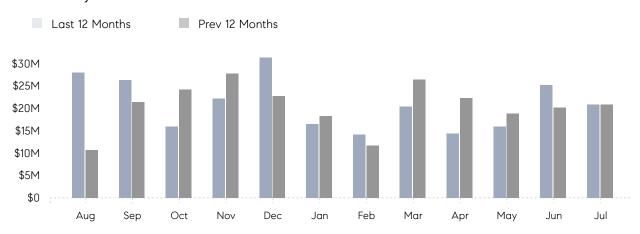

### Monthly Total Sales Volume

### **Property Statistics**

|               |               | Jul 2022     | Jul 2021     | % Change |   |
|---------------|---------------|--------------|--------------|----------|---|
| Single-Family | # OF SALES    | 30           | 32           | -6.2%    | _ |
|               | SALES VOLUME  | \$20,872,500 | \$20,868,500 | 0.0%     |   |
|               | AVERAGE PRICE | \$695,750    | \$652,141    | 6.7%     |   |
|               | AVERAGE DOM   | 21           | 27           | -22.2%   |   |