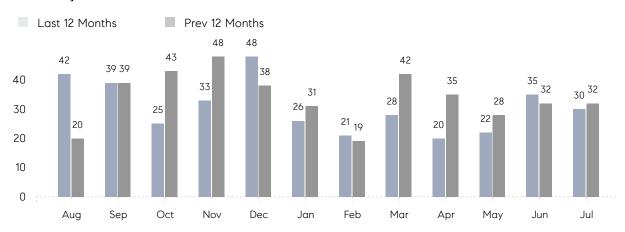

### Monthly Sales

### **Property Statistics**

|               |               | Jul 2022     | Jul 2021     | % Change |   |
|---------------|---------------|--------------|--------------|----------|---|
| Single-Family | # OF SALES    | 30           | 32           | -6.2%    | _ |
|               | SALES VOLUME  | \$20,872,500 | \$20,868,500 | 0.0%     |   |
|               | AVERAGE PRICE | \$695,750    | \$652,141    | 6.7%     |   |
|               | AVERAGE DOM   | 21           | 27           | -22.2%   |   |