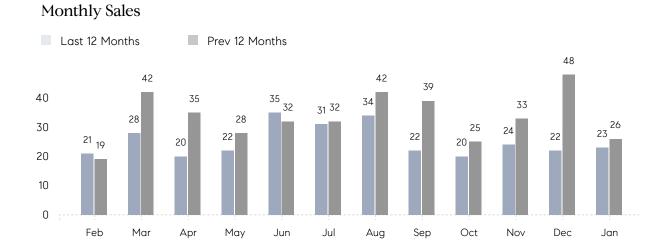

## **Property Statistics**

|               |               | Jan 2023     | Jan 2022     | % Change |
|---------------|---------------|--------------|--------------|----------|
| Single-Family | # OF SALES    | 23           | 26           | -11.5%   |
|               | SALES VOLUME  | \$15,897,500 | \$16,529,000 | -3.8%    |
|               | AVERAGE PRICE | \$691,196    | \$635,731    | 8.7%     |
|               | AVERAGE DOM   | 59           | 42           | 40.5%    |