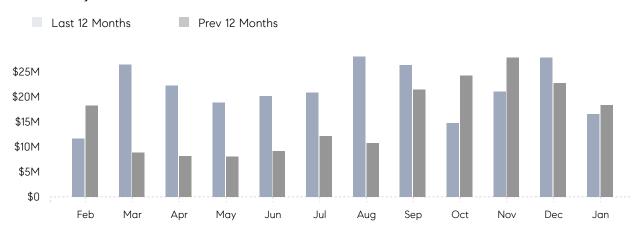

### Monthly Total Sales Volume

### **Property Statistics**

|               |               | Jan 2022     | Jan 2021     | % Change |  |
|---------------|---------------|--------------|--------------|----------|--|
| Single-Family | # OF SALES    | 26           | 31           | -16.1%   |  |
|               | SALES VOLUME  | \$16,529,000 | \$18,337,750 | -9.9%    |  |
|               | AVERAGE PRICE | \$635,731    | \$591,540    | 7.5%     |  |
|               | AVERAGE DOM   | 42           | 37           | 13.5%    |  |