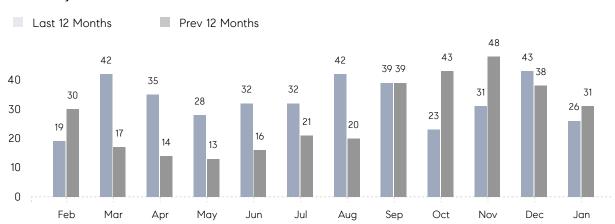

### Monthly Sales

### **Property Statistics**

|               |               | Jan 2022     | Jan 2021     | % Change |  |
|---------------|---------------|--------------|--------------|----------|--|
| Single-Family | # OF SALES    | 26           | 31           | -16.1%   |  |
|               | SALES VOLUME  | \$16,529,000 | \$18,337,750 | -9.9%    |  |
|               | AVERAGE PRICE | \$635,731    | \$591,540    | 7.5%     |  |
|               | AVERAGE DOM   | 42           | 37           | 13.5%    |  |