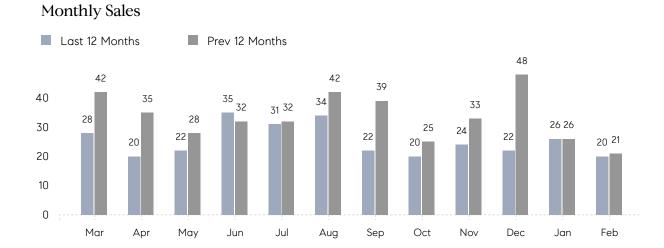

## **Property Statistics**

|               |               | Feb 2023     | Feb 2022     | % Change |
|---------------|---------------|--------------|--------------|----------|
| Single-Family | # OF SALES    | 20           | 21           | -4.8%    |
|               | SALES VOLUME  | \$13,684,400 | \$14,126,500 | -3.1%    |
|               | AVERAGE PRICE | \$684,220    | \$672,690    | 1.7%     |
|               | AVERAGE DOM   | 39           | 61           | -36.1%   |