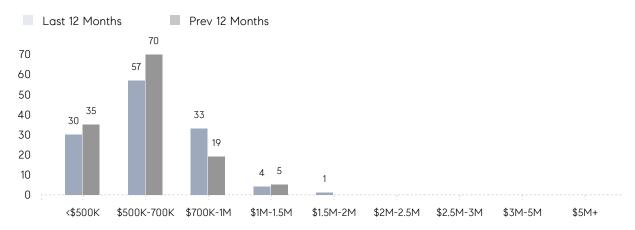

| 100%      |           |
|                | AVERAGE SOLD PRICE | \$734,400 | \$629,390 | 17%       |
|                | # OF CONTRACTS     | 9         | 13        | -31%      |
|                | NEW LISTINGS       | 12        | 9         | 33%       |
| Condo/Co-op/TH | AVERAGE DOM        | 14        | 37        | -62%      |
|                | % OF ASKING PRICE  | 106%      | 97%       |           |
|                | AVERAGE SOLD PRICE | \$522,250 | \$471,375 | 11%       |
|                | # OF CONTRACTS     | 5         | 3         | 67%       |
|                | NEW LISTINGS       | 3         | 6         | -50%      |
|                |                    |           |           |           |

# East Hanover

### MARCH 2022

### Monthly Inventory



### Contracts By Price Range



### Listings By Price Range



# COMPASS



Compass makes no representations or warranties, express or implied, with respect to future market conditions or prices of residential product at the time the subject property or any competitive property is complete and ready for occupancy or with respect to any report, study, finding, recommendation or other information provided by Compass herein. Moreover, no warranty, express or implied, is made or should be assumed regarding the accuracy, adequacy, completeness, legality, reliability, merchantability or fitness for a particular purpose of any information, in part or whole, contained herein. All material is presented with the understanding that Compass shall not be deemed to provide legal, accounting or other professional services. This is no