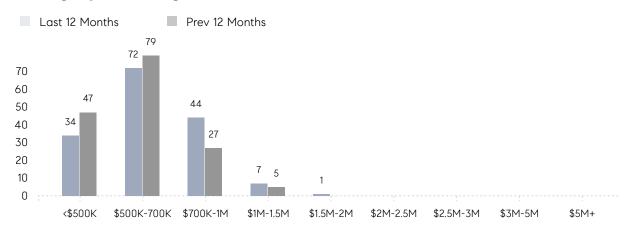

| AVERAGE SOLD PRICE | \$734,400 | \$629,390 | 17%       |
|                | # OF CONTRACTS     | 9         | 13        | -31%      |
|                | NEW LISTINGS       | 12        | 9         | 33%       |
| Condo/Co-op/TH | AVERAGE DOM        | 14        | 37        | -62%      |
|                | % OF ASKING PRICE  | 106%      | 97%       |           |
|                | AVERAGE SOLD PRICE | \$522,250 | \$471,375 | 11%       |
|                | # OF CONTRACTS     | 5         | 3         | 67%       |
|                | NEW LISTINGS       | 3         | 6         | -50%      |
|                |                    |           |           |           |

# East Hanover

### MARCH 2022

### Monthly Inventory



### Contracts By Price Range



### Listings By Price Range



# COMPASS



Compass makes no representations or warranties, express or implied, with respect to future market conditions or prices of residential product at the time the subject property or any competitive property is complete and ready for occupancy or with respect to any report, study, finding, recommendation or other information provided by Compass herein. Moreover, no warranty, express or implied, is made or should be assumed regarding the accuracy, adequacy, completeness, legality, reliability, merchantability or fitness for a particular purpose of any information, in part or whole, contained herein. All material is presented with the understanding that Compass shall not be deemed to provide legal, accounting or other professional services. This is not intended to solicit the purch