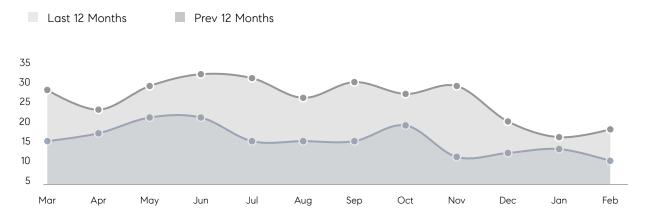

| % OF ASKING PRICE  | 97%       | 100%      |           |
|                | AVERAGE SOLD PRICE | \$734,400 | \$629,390 | 17%       |
|                | # OF CONTRACTS     | 9         | 13        | -31%      |
|                | NEW LISTINGS       | 12        | 9         | 33%       |
| Condo/Co-op/TH | AVERAGE DOM        | 14        | 37        | -62%      |
|                | % OF ASKING PRICE  | 106%      | 97%       |           |
|                | AVERAGE SOLD PRICE | \$522,250 | \$471,375 | 11%       |
|                | # OF CONTRACTS     | 5         | 3         | 67%       |
|                | NEW LISTINGS       | 3         | 6         | -50%      |
|                |                    |           |           |           |

# East Hanover

### MARCH 2022

### Monthly Inventory



### Contracts By Price Range



### Listings By Price Range



# COMPASS



Compass makes no representations or warranties, express or implied, with respect to future market conditions or prices of residential product at the time the subject property or any competitive property is complete and ready for occupancy or with respect to any report, study, finding, recommendation or other information provided by Compass herein. Moreover, no warranty, express or implied, is made or should be assumed regarding the accuracy, adequacy, completeness, legality, reliability, merchantability or fitness for a particular purpose of any information, in part or whole, contained herein. All material is presented with the understanding that Compass shall not be deemed to provide legal, accounting or other p