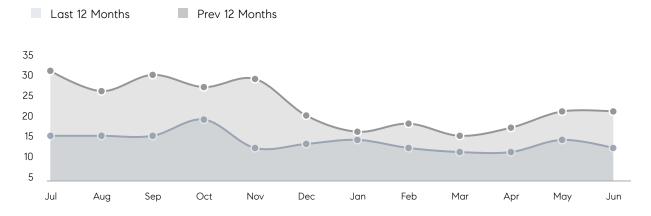

| 108%      | 103%      |          |
|                | AVERAGE SOLD PRICE | \$777,408 | \$821,667 | -5%      |
|                | # OF CONTRACTS     | 11        | 13        | -15%     |
|                | NEW LISTINGS       | 11        | 16        | -31%     |
| Condo/Co-op/TH | AVERAGE DOM        | 15        | 21        | -29%     |
|                | % OF ASKING PRICE  | 106%      | 99%       |          |
|                | AVERAGE SOLD PRICE | \$564,800 | \$480,500 | 18%      |
|                | # OF CONTRACTS     | 0         | 1         | 0%       |
|                | NEW LISTINGS       | 0         | 4         | 0%       |
|                |                    |           |           |          |

Jun 2022

Jun 2021

% Change

# East Hanover

**JUNE 2022** 

### Monthly Inventory



### Contracts By Price Range



### Listings By Price Range



# COMPASS



Compass makes no representations or warranties, express or implied, with respect to future market conditions or prices of residential product at the time the subject property or any competitive property is complete and ready for occupancy or with respect to any report, study, finding, recommendation or other information provided by Compass herein. Moreover, no warranty, express or implied, is made or should be assumed regarding the accuracy, adequacy, completeness, legality, reliability, merchantability or fitness for a particular purpose of any information, in part or whole, contained herein. All material is presented with the understanding that Compass shall not be deemed to provide legal, accounting or other p