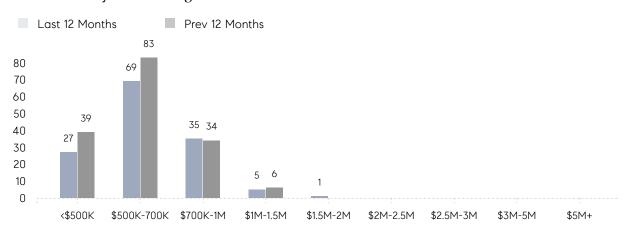

|
|                | AVERAGE SOLD PRICE | \$777,408 | \$821,667 | -5%      |
|                | # OF CONTRACTS     | 11        | 13        | -15%     |
|                | NEW LISTINGS       | 11        | 16        | -31%     |
| Condo/Co-op/TH | AVERAGE DOM        | 15        | 21        | -29%     |
|                | % OF ASKING PRICE  | 106%      | 99%       |          |
|                | AVERAGE SOLD PRICE | \$564,800 | \$480,500 | 18%      |
|                | # OF CONTRACTS     | 0         | 1         | 0%       |
|                | NEW LISTINGS       | 0         | 4         | 0%       |
|                |                    |           |           |          |

Jun 2022

Jun 2021

% Change

# East Hanover

**JUNE 2022** 

### Monthly Inventory



### Contracts By Price Range



### Listings By Price Range



# COMPASS



Compass makes no representations or warranties, express or implied, with respect to future market conditions or prices of residential product at the time the subject property or any competitive property is complete and ready for occupancy or with respect to any report, study, finding, recommendation or other information provided by Compass herein. Moreover, no warranty, express or implied, is made or should be assumed regarding the accuracy, adequacy, completeness, legality, reliability, merchantability or fitness for a particular purpose of any information, in part or whole, contained herein. All material is presented with the understanding that Compass shall not be deemed to provide legal, accounting or other professional services. This is no