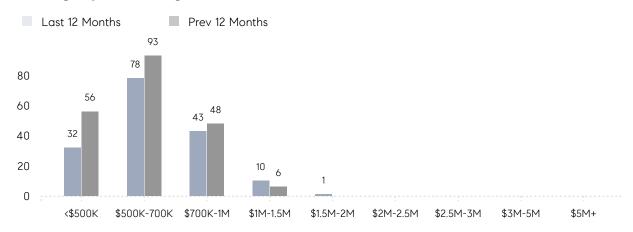

GE SOLD PRICE | \$777,408 | \$821,667 | -5%      |
|                | # OF CONTRACTS     | 11        | 13        | -15%     |
|                | NEW LISTINGS       | 11        | 16        | -31%     |
| Condo/Co-op/TH | AVERAGE DOM        | 15        | 21        | -29%     |
|                | % OF ASKING PRICE  | 106%      | 99%       |          |
|                | AVERAGE SOLD PRICE | \$564,800 | \$480,500 | 18%      |
|                | # OF CONTRACTS     | 0         | 1         | 0%       |
|                | NEW LISTINGS       | 0         | 4         | 0%       |
|                |                    |           |           |          |

Jun 2022

Jun 2021

% Change

# East Hanover

**JUNE 2022** 

### Monthly Inventory



### Contracts By Price Range



### Listings By Price Range



# COMPASS



Compass makes no representations or warranties, express or implied, with respect to future market conditions or prices of residential product at the time the subject property or any competitive property is complete and ready for occupancy or with respect to any report, study, finding, recommendation or other information provided by Compass herein. Moreover, no warranty, express or implied, is made or should be assumed regarding the accuracy, adequacy, completeness, legality, reliability, merchantability or fitness for a particular purpose of any information, in part or whole, contained herein. All material is presented with the understanding that Compass shall not be deemed to provide legal, accounting or other professional services. This is not intended to solicit the purch