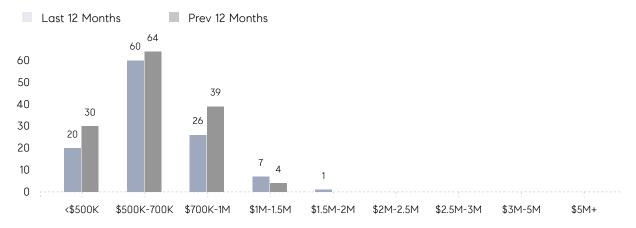

| AVERAGE DOM        | 42        | 15        | 180%     |
|                | % OF ASKING PRICE  | 100%      | 101%      |          |
|                | AVERAGE SOLD PRICE | \$547,500 | \$731,167 | -25%     |
|                | # OF CONTRACTS     | 7         | 3         | 133%     |
|                | NEW LISTINGS       | 8         | 4         | 100%     |
| Condo/Co-op/TH | AVERAGE DOM        | -         | 25        | -        |
|                | % OF ASKING PRICE  | -         | 102%      |          |
|                | AVERAGE SOLD PRICE | -         | \$246,956 | -        |
|                | # OF CONTRACTS     | 0         | 0         | 0%       |
|                | NEW LISTINGS       | 1         | 1         | 0%       |

# East Hanover

#### JANUARY 2023

#### Monthly Inventory





### Contracts By Price Range

### Listings By Price Range



COMPASS

 $\sim$   $\sim$   $\sim$   $\sim$   $\sim$ / / / / / / / //// | | | | | / ------

Compass makes no representations or warranties, express or implied, with respect to future market conditions or prices of residential product at the time the subject property or any competitive property is complete and ready for occupancy or with respect to any report, study, finding, recommendation or other information provided by Compass herein. Moreover, no warranty, express or implied, is made or should be assumed regarding the accuracy, adequacy, completeness, legality, reliability, merchantability or fitness for a particular purpose of any information, in part or whole, contained herein. All material is presented with the understan