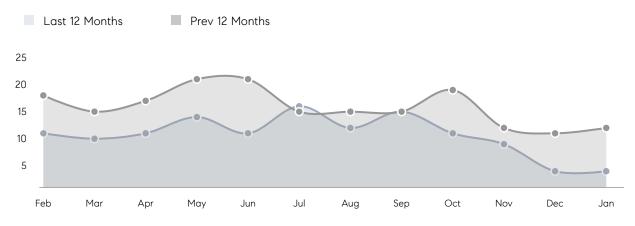

| AVERAGE DOM        | 42        | 15        | 180%     |
|                | % OF ASKING PRICE  | 100%      | 101%      |          |
|                | AVERAGE SOLD PRICE | \$547,500 | \$731,167 | -25%     |
|                | # OF CONTRACTS     | 7         | 3         | 133%     |
|                | NEW LISTINGS       | 8         | 4         | 100%     |
| Condo/Co-op/TH | AVERAGE DOM        | -         | 25        | -        |
|                | % OF ASKING PRICE  | -         | 102%      |          |
|                | AVERAGE SOLD PRICE | -         | \$246,956 | -        |
|                | # OF CONTRACTS     | 0         | 0         | 0%       |
|                | NEW LISTINGS       | 1         | 1         | 0%       |

# East Hanover

#### JANUARY 2023

#### Monthly Inventory





### Contracts By Price Range

### Listings By Price Range



COMPASS

 $\sim$   $\sim$   $\sim$   $\sim$   $\sim$ / / / / / / / //// | | | | | / ------

Compass makes no representations or warranties, express or implied, with respect to future market conditions or prices of residential product at the time the subject property or any competitive property is complete and ready for occupancy or with respect to any report, study, finding, recommendation or other information provided by Compass herein. Moreover, no warranty, express or implied, is made or should be assumed regarding the accuracy, adequacy, completeness, legality, reliability, merchantability or fitness for a particular purpose of any information, in part or whole, contained herein. All material is presented with the underst