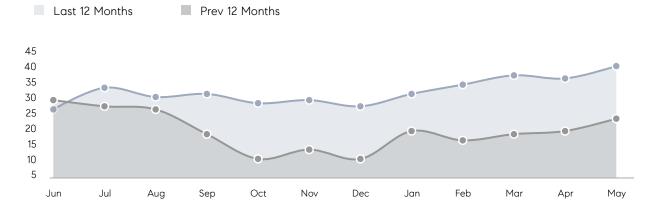

3%        | 103%        |          |
|                | AVERAGE SOLD PRICE | \$1,239,300 | \$1,138,571 | 9%       |
|                | # OF CONTRACTS     | 4           | 11          | -64%     |
|                | NEW LISTINGS       | 8           | 14          | -43%     |
| Condo/Co-op/TH | AVERAGE DOM        | 519         | -           | -        |
|                | % OF ASKING PRICE  | 85%         | -           |          |
|                | AVERAGE SOLD PRICE | \$2,250,000 | -           | -        |
|                | # OF CONTRACTS     | 0           | 0           | 0%       |
|                | NEW LISTINGS       | 0           | 0           | 0%       |
|                |                    |             |             |          |

# Demarest

#### MAY 2022

#### Monthly Inventory





### Contracts By Price Range

### Listings By Price Range



COMPASS

 $\sim$   $\sim$   $\sim$   $\sim$   $\sim$ / / / / / / / //// | | | | | / ------

Compass makes no representations or warranties, express or implied, with respect to future market conditions or prices of residential product at the time the subject property or any competitive property is complete and ready for occupancy or with respect to any report, study, finding, recommendation or other information provided by Compass herein. Moreover, no warranty, express or implied, is made or should be assumed regarding the accuracy, adequacy, completeness, legality, reliability, merchantability or fitness for a particular purpose of any information, in part or whole, contained herein. All material is presented with the underst