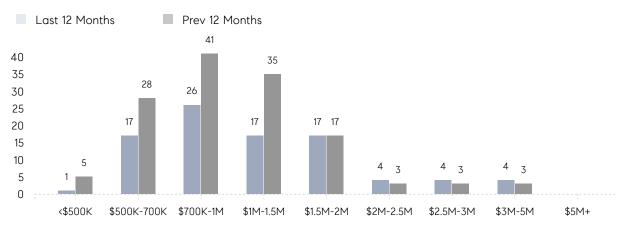

| 103%        |          |
|                | AVERAGE SOLD PRICE | \$1,239,300 | \$1,138,571 | 9%       |
|                | # OF CONTRACTS     | 4           | 11          | -64%     |
|                | NEW LISTINGS       | 8           | 14          | -43%     |
| Condo/Co-op/TH | AVERAGE DOM        | 519         | -           | -        |
|                | % OF ASKING PRICE  | 85%         | -           |          |
|                | AVERAGE SOLD PRICE | \$2,250,000 | -           | -        |
|                | # OF CONTRACTS     | 0           | 0           | 0%       |
|                | NEW LISTINGS       | 0           | 0           | 0%       |
|                |                    |             |             |          |

# Demarest

#### MAY 2022

#### Monthly Inventory





### Contracts By Price Range

### Listings By Price Range



COMPASS

 $\sim$   $\sim$   $\sim$   $\sim$   $\sim$ / / / / / / / //// | | | | | / ------

Compass makes no representations or warranties, express or implied, with respect to future market conditions or prices of residential product at the time the subject property or any competitive property is complete and ready for occupancy or with respect to any report, study, finding, recommendation or other information provided by Compass herein. Moreover, no warranty, express or implied, is made or should be assumed regarding the accuracy, adequacy, completeness, legality, reliability, merchantability or fitness for a particular purpose of any information, in part or whole, contained herein. All material is presented with the understan