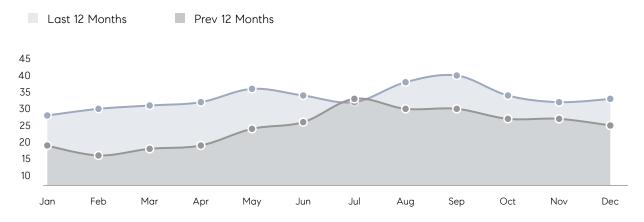

|           |
|                | AVERAGE SOLD PRICE | \$1,402,114 | \$1,291,667 | 9%        |
|                | # OF CONTRACTS     | 0           | 5           | 0%        |
|                | NEW LISTINGS       | 1           | 4           | -75%      |
| Condo/Co-op/TH | AVERAGE DOM        | -           | -           | -         |
|                | % OF ASKING PRICE  | -           | -           |           |
|                | AVERAGE SOLD PRICE | -           | -           | -         |
|                | # OF CONTRACTS     | 0           | 1           | 0%        |
|                | NEW LISTINGS       | 0           | 0           | 0%        |
|                |                    |             |             |           |

Dec 2022

# Demarest

### DECEMBER 2022

### Monthly Inventory



### Contracts By Price Range



### Listings By Price Range



# COMPASS



Compass makes no representations or warranties, express or implied, with respect to future market conditions or prices of residential product at the time the subject property or any competitive property is complete and ready for occupancy or with respect to any report, study, finding, recommendation or other information provided by Compass herein. Moreover, no warranty, express or implied, is made or should be assumed regarding the accuracy, adequacy, completeness, legality, reliability, merchantability or fitness for a particular purpose of any information, in part or whole, contained herein. All material is presented with the understanding that Compass shall not be deemed to provide legal, accounting or other p