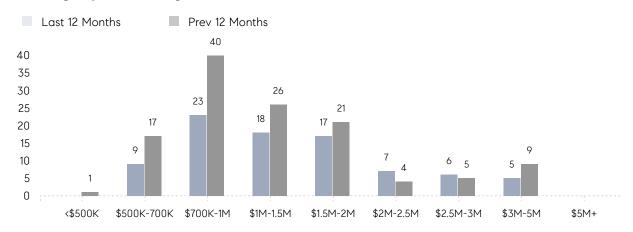

114 | \$1,291,667 | 9%        |
|                | # OF CONTRACTS     | 0           | 5           | 0%        |
|                | NEW LISTINGS       | 1           | 4           | -75%      |
| Condo/Co-op/TH | AVERAGE DOM        | -           | -           | -         |
|                | % OF ASKING PRICE  | -           | -           |           |
|                | AVERAGE SOLD PRICE | -           | -           | -         |
|                | # OF CONTRACTS     | 0           | 1           | 0%        |
|                | NEW LISTINGS       | 0           | 0           | 0%        |
|                |                    |             |             |           |

Dec 2022

# Demarest

### DECEMBER 2022

### Monthly Inventory



### Contracts By Price Range



### Listings By Price Range



# COMPASS



Compass makes no representations or warranties, express or implied, with respect to future market conditions or prices of residential product at the time the subject property or any competitive property is complete and ready for occupancy or with respect to any report, study, finding, recommendation or other information provided by Compass herein. Moreover, no warranty, express or implied, is made or should be assumed regarding the accuracy, adequacy, completeness, legality, reliability, merchantability or fitness for a particular purpose of any information, in part or whole, contained herein. All material is presented with the understanding that Compass shall not be deemed to provide legal, accounting or other professional services. This is not intended to solicit the purch