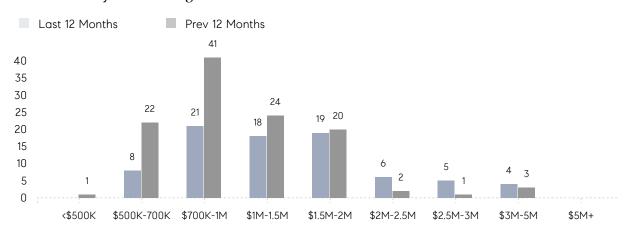

| AVERAGE SOLD PRICE | \$1,402,114 | \$1,291,667 | 9%        |
|                | # OF CONTRACTS     | 0           | 5           | 0%        |
|                | NEW LISTINGS       | 1           | 4           | -75%      |
| Condo/Co-op/TH | AVERAGE DOM        | -           | -           | -         |
|                | % OF ASKING PRICE  | -           | -           |           |
|                | AVERAGE SOLD PRICE | -           | -           | -         |
|                | # OF CONTRACTS     | 0           | 1           | 0%        |
|                | NEW LISTINGS       | 0           | 0           | 0%        |
|                |                    |             |             |           |

Dec 2022

# Demarest

### DECEMBER 2022

### Monthly Inventory



### Contracts By Price Range



### Listings By Price Range



# COMPASS



Compass makes no representations or warranties, express or implied, with respect to future market conditions or prices of residential product at the time the subject property or any competitive property is complete and ready for occupancy or with respect to any report, study, finding, recommendation or other information provided by Compass herein. Moreover, no warranty, express or implied, is made or should be assumed regarding the accuracy, adequacy, completeness, legality, reliability, merchantability or fitness for a particular purpose of any information, in part or whole, contained herein. All material is presented with the understanding that Compass shall not be deemed to provide legal, accounting or other professional services. This is no