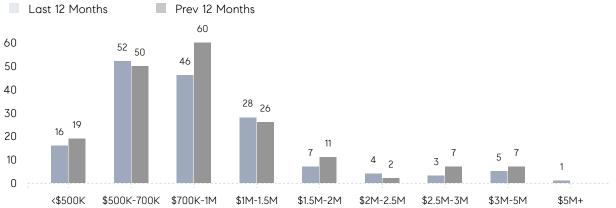

| % OF ASKING PRICE  | 100%      | 101%      |          |
|                | AVERAGE SOLD PRICE | \$991,800 | \$954,556 | 4%       |
|                | # OF CONTRACTS     | 12        | 21        | -43%     |
|                | NEW LISTINGS       | 6         | 20        | -70%     |
| Condo/Co-op/TH | AVERAGE DOM        | 95        | 15        | 533%     |
|                | % OF ASKING PRICE  | 99%       | 101%      |          |
|                | AVERAGE SOLD PRICE | \$890,000 | \$728,000 | 22%      |
|                | # OF CONTRACTS     | 2         | 0         | 0%       |
|                | NEW LISTINGS       | 7         | 1         | 600%     |
|                |                    |           |           |          |

# Cresskill

#### MAY 2022

#### Monthly Inventory





## Contracts By Price Range

### Listings By Price Range



Compass New Jersey Market Report

COMPASS

 $\sim$   $\sim$   $\sim$   $\sim$   $\sim$ / / / / / / / //// | | | | | / ------

Compass makes no representations or warranties, express or implied, with respect to future market conditions or prices of residential product at the time the subject property or any competitive property is complete and ready for occupancy or with respect to any report, study, finding, recommendation or other information provided by Compass herein. Moreover, no warranty, express or implied, is made or should be assumed regarding the accuracy, adequacy, completeness, legality, reliability, merchantability or fitness for a particular purpose of any information, in part or whole, contained herein. All materia