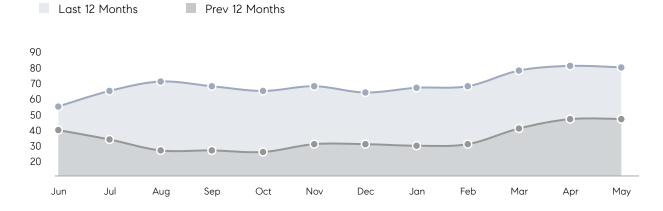

| % OF ASKING PRICE  | 100%      | 101%      |          |
|                | AVERAGE SOLD PRICE | \$991,800 | \$954,556 | 4%       |
|                | # OF CONTRACTS     | 12        | 21        | -43%     |
|                | NEW LISTINGS       | 6         | 20        | -70%     |
| Condo/Co-op/TH | AVERAGE DOM        | 95        | 15        | 533%     |
|                | % OF ASKING PRICE  | 99%       | 101%      |          |
|                | AVERAGE SOLD PRICE | \$890,000 | \$728,000 | 22%      |
|                | # OF CONTRACTS     | 2         | 0         | 0%       |
|                | NEW LISTINGS       | 7         | 1         | 600%     |
|                |                    |           |           |          |

# Cresskill

#### MAY 2022

#### Monthly Inventory





## Contracts By Price Range

### Listings By Price Range



Compass New Jersey Market Report

COMPASS

 $\sim$   $\sim$   $\sim$   $\sim$   $\sim$ / / / / / / / //// | | | | | / ------

Compass makes no representations or warranties, express or implied, with respect to future market conditions or prices of residential product at the time the subject property or any competitive property is complete and ready for occupancy or with respect to any report, study, finding, recommendation or other information provided by Compass herein. Moreover, no warranty, express or implied, is made or should be assumed regarding the accuracy, adequacy, completeness, legality, reliability, merchantability or fitness for a particular purpose of any information, in part or whole, contained herein. All mater