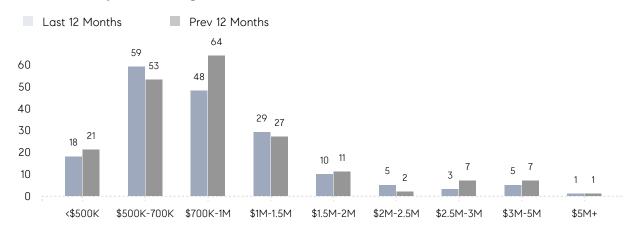

|
|                | % OF ASKING PRICE  | 104%        | 100%        |          |
|                | AVERAGE SOLD PRICE | \$1,007,500 | \$1,168,510 | -14%     |
|                | # OF CONTRACTS     | 14          | 10          | 40%      |
|                | NEW LISTINGS       | 16          | 16          | 0%       |
| Condo/Co-op/TH | AVERAGE DOM        | 13          | 37          | -65%     |
|                | % OF ASKING PRICE  | 102%        | 99%         |          |
|                | AVERAGE SOLD PRICE | \$699,500   | \$779,690   | -10%     |
|                | # OF CONTRACTS     | 2           | 1           | 100%     |
|                | NEW LISTINGS       | 3           | 3           | 0%       |

# Cresskill

**JUNE 2022** 

### Monthly Inventory





### Contracts By Price Range



### Listings By Price Range



# COMPASS



Compass makes no representations or warranties, express or implied, with respect to future market conditions or prices of residential product at the time the subject property or any competitive property is complete and ready for occupancy or with respect to any report, study, finding, recommendation or other information provided by Compass herein. Moreover, no warranty, express or implied, is made or should be assumed regarding the accuracy, adequacy, completeness, legality, reliability, merchantability or fitness for a particular purpose of any information, in part or whole, contained herein. All material is presented with the understanding that Compass shall not be deemed to provide legal, accounting or other professional services. This is no