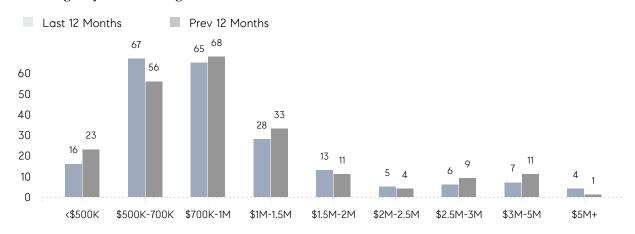

G PRICE  | 104%        | 100%        |          |
|                | AVERAGE SOLD PRICE | \$1,007,500 | \$1,168,510 | -14%     |
|                | # OF CONTRACTS     | 14          | 10          | 40%      |
|                | NEW LISTINGS       | 16          | 16          | 0%       |
| Condo/Co-op/TH | AVERAGE DOM        | 13          | 37          | -65%     |
|                | % OF ASKING PRICE  | 102%        | 99%         |          |
|                | AVERAGE SOLD PRICE | \$699,500   | \$779,690   | -10%     |
|                | # OF CONTRACTS     | 2           | 1           | 100%     |
|                | NEW LISTINGS       | 3           | 3           | 0%       |

# Cresskill

**JUNE 2022** 

### Monthly Inventory





### Contracts By Price Range



### Listings By Price Range



# COMPASS



Compass makes no representations or warranties, express or implied, with respect to future market conditions or prices of residential product at the time the subject property or any competitive property is complete and ready for occupancy or with respect to any report, study, finding, recommendation or other information provided by Compass herein. Moreover, no warranty, express or implied, is made or should be assumed regarding the accuracy, adequacy, completeness, legality, reliability, merchantability or fitness for a particular purpose of any information, in part or whole, contained herein. All material is presented with the understanding that Compass shall not be deemed to provide legal, accounting or other professional services. This is not intended to solicit the purch