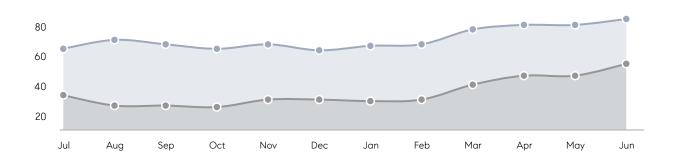

| 33          | 24%      |
|                | % OF ASKING PRICE  | 104%        | 100%        |          |
|                | AVERAGE SOLD PRICE | \$1,007,500 | \$1,168,510 | -14%     |
|                | # OF CONTRACTS     | 14          | 10          | 40%      |
|                | NEW LISTINGS       | 16          | 16          | 0%       |
| Condo/Co-op/TH | AVERAGE DOM        | 13          | 37          | -65%     |
|                | % OF ASKING PRICE  | 102%        | 99%         |          |
|                | AVERAGE SOLD PRICE | \$699,500   | \$779,690   | -10%     |
|                | # OF CONTRACTS     | 2           | 1           | 100%     |
|                | NEW LISTINGS       | 3           | 3           | 0%       |

# Cresskill

**JUNE 2022** 

### Monthly Inventory





### Contracts By Price Range



### Listings By Price Range



# COMPASS



Compass makes no representations or warranties, express or implied, with respect to future market conditions or prices of residential product at the time the subject property or any competitive property is complete and ready for occupancy or with respect to any report, study, finding, recommendation or other information provided by Compass herein. Moreover, no warranty, express or implied, is made or should be assumed regarding the accuracy, adequacy, completeness, legality, reliability, merchantability or fitness for a particular purpose of any information, in part or whole, contained herein. All material is presented with the understanding that Compass shall not be deemed to provide legal, accounting or other p