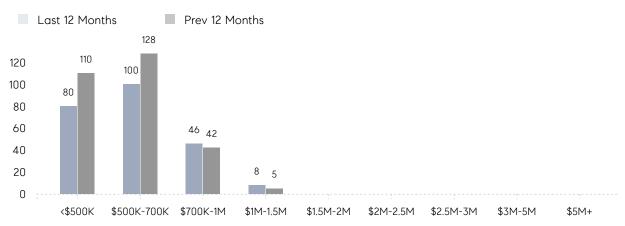

| AVERAGE DOM        | 38        | 24        | 58%      |
|                | % OF ASKING PRICE  | 101%      | 103%      |          |
|                | AVERAGE SOLD PRICE | \$650,938 | \$644,450 | 1%       |
|                | # OF CONTRACTS     | 7         | 14        | -50%     |
|                | NEW LISTINGS       | 11        | 21        | -48%     |
| Condo/Co-op/TH | AVERAGE DOM        | -         | 19        | -        |
|                | % OF ASKING PRICE  | -         | 99%       |          |
|                | AVERAGE SOLD PRICE | -         | \$257,333 | -        |
|                | # OF CONTRACTS     | 3         | 2         | 50%      |
|                | NEW LISTINGS       | 2         | 0         | 0%       |

# Cranford

#### NOVEMBER 2022

#### Monthly Inventory





### Contracts By Price Range

### Listings By Price Range



COMPASS

 $\sim$   $\sim$   $\sim$   $\sim$   $\sim$ / / / / / / / //// | | | | | / ------

Compass makes no representations or warranties, express or implied, with respect to future market conditions or prices of residential product at the time the subject property or any competitive property is complete and ready for occupancy or with respect to any report, study, finding, recommendation or other information provided by Compass herein. Moreover, no warranty, express or implied, is made or should be assumed regarding the accuracy, adequacy, completeness, legality, reliability, merchantability or fitness for a particular purpose of any information, in part or whole, contained herein. All material is presented with the understan