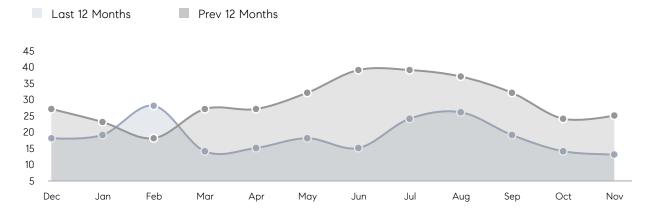

s         | AVERAGE DOM        | 38        | 24        | 58%      |
|                | % OF ASKING PRICE  | 101%      | 103%      |          |
|                | AVERAGE SOLD PRICE | \$650,938 | \$644,450 | 1%       |
|                | # OF CONTRACTS     | 7         | 14        | -50%     |
|                | NEW LISTINGS       | 11        | 21        | -48%     |
| Condo/Co-op/TH | AVERAGE DOM        | -         | 19        | -        |
|                | % OF ASKING PRICE  | -         | 99%       |          |
|                | AVERAGE SOLD PRICE | -         | \$257,333 | -        |
|                | # OF CONTRACTS     | 3         | 2         | 50%      |
|                | NEW LISTINGS       | 2         | 0         | 0%       |

# Cranford

#### NOVEMBER 2022

#### Monthly Inventory





### Contracts By Price Range

### Listings By Price Range



COMPASS

 $\sim$   $\sim$   $\sim$   $\sim$   $\sim$ / / / / / / / //// | | | | | / ------

Compass makes no representations or warranties, express or implied, with respect to future market conditions or prices of residential product at the time the subject property or any competitive property is complete and ready for occupancy or with respect to any report, study, finding, recommendation or other information provided by Compass herein. Moreover, no warranty, express or implied, is made or should be assumed regarding the accuracy, adequacy, completeness, legality, reliability, merchantability or fitness for a particular purpose of any information, in part or whole, contained herein. All material is presented with the underst