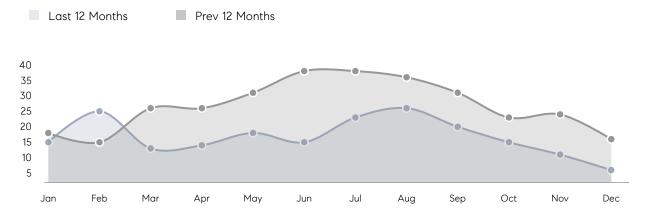

28        | 18%      |
|                | % OF ASKING PRICE  | 100%      | 101%      |          |
|                | AVERAGE SOLD PRICE | \$615,539 | \$573,913 | 7%       |
|                | # OF CONTRACTS     | 7         | 12        | -42%     |
|                | NEW LISTINGS       | 7         | 7         | 0%       |
| Condo/Co-op/TH | AVERAGE DOM        | 48        | 37        | 30%      |
|                | % OF ASKING PRICE  | 97%       | 102%      |          |
|                | AVERAGE SOLD PRICE | \$301,500 | \$281,500 | 7%       |
|                | # OF CONTRACTS     | 4         | 3         | 33%      |
|                | NEW LISTINGS       | 1         | 3         | -67%     |

Compass New Jersey Monthly Market Insights

# Cranford

#### DECEMBER 2022

#### Monthly Inventory





### Contracts By Price Range

### Listings By Price Range



COMPASS

 $\sim$   $\sim$   $\sim$   $\sim$   $\sim$ / / / / / / / //// | | | | | / ------

Compass makes no representations or warranties, express or implied, with respect to future market conditions or prices of residential product at the time the subject property or any competitive property is complete and ready for occupancy or with respect to any report, study, finding, recommendation or other information provided by Compass herein. Moreover, no warranty, express or implied, is made or should be assumed regarding the accuracy, adequacy, completeness, legality, reliability, merchantability or fitness for a particular purpose of any information, in part or whole, contained herein. All material is presented with the underst