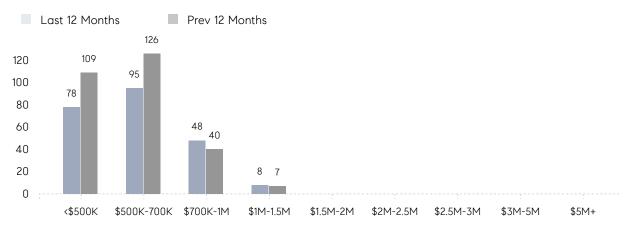

8        | 18%      |
|                | % OF ASKING PRICE  | 100%      | 101%      |          |
|                | AVERAGE SOLD PRICE | \$615,539 | \$573,913 | 7%       |
|                | # OF CONTRACTS     | 7         | 12        | -42%     |
|                | NEW LISTINGS       | 7         | 7         | 0%       |
| Condo/Co-op/TH | AVERAGE DOM        | 48        | 37        | 30%      |
|                | % OF ASKING PRICE  | 97%       | 102%      |          |
|                | AVERAGE SOLD PRICE | \$301,500 | \$281,500 | 7%       |
|                | # OF CONTRACTS     | 4         | 3         | 33%      |
|                | NEW LISTINGS       | 1         | 3         | -67%     |

Compass New Jersey Monthly Market Insights

# Cranford

#### DECEMBER 2022

#### Monthly Inventory





### Contracts By Price Range

### Listings By Price Range



COMPASS

 $\sim$   $\sim$   $\sim$   $\sim$   $\sim$ / / / / / / / //// | | | | | / ------

Compass makes no representations or warranties, express or implied, with respect to future market conditions or prices of residential product at the time the subject property or any competitive property is complete and ready for occupancy or with respect to any report, study, finding, recommendation or other information provided by Compass herein. Moreover, no warranty, express or implied, is made or should be assumed regarding the accuracy, adequacy, completeness, legality, reliability, merchantability or fitness for a particular purpose of any information, in part or whole, contained herein. All material is presented with the understan