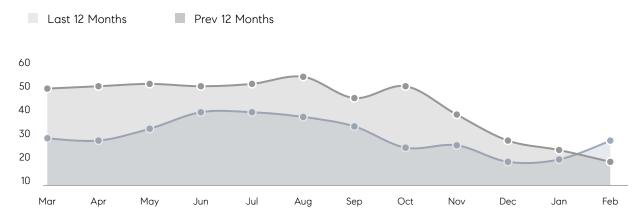

| 24        | -17%     |
|                | % OF ASKING PRICE  | 107%      | 105%      |          |
|                | AVERAGE SOLD PRICE | \$687,522 | \$572,130 | 20%      |
|                | # OF CONTRACTS     | 22        | 20        | 10%      |
|                | NEW LISTINGS       | 28        | 24        | 17%      |
| Condo/Co-op/TH | AVERAGE DOM        | 16        | -         | -        |
|                | % OF ASKING PRICE  | 101%      | -         |          |
|                | AVERAGE SOLD PRICE | \$289,475 | -         | -        |
|                | # OF CONTRACTS     | 1         | 4         | -75%     |
|                | NEW LISTINGS       | 0         | 1         | 0%       |

Compass New Jersey Monthly Market Insights

# Cranford

#### APRIL 2022

### Monthly Inventory





## Contracts By Price Range

#### Last 12 Months Prev 12 Months 161 158 160 138 140 111 120 100 80 65 51 60 40 8 20 6 0 <\$500K \$500K-700K \$700K-1M \$1M-1.5M \$1.5M-2M \$2M-2.5M \$2.5M-3M \$3M-5M \$5M+

### Listings By Price Range

COMPASS

 $\sim$   $\sim$   $\sim$   $\sim$   $\sim$ / / / / / / / //// | | | | | / ------

Compass makes no representations or warranties, express or implied, with respect to future market conditions or prices of residential product at the time the subject property or any competitive property is complete and ready for occupancy or with respect to any report, study, finding, recommendation or other information provided by Compass herein. Moreover, no warranty, express or implied, is made or should be assumed regarding the accuracy, adequacy, completeness,