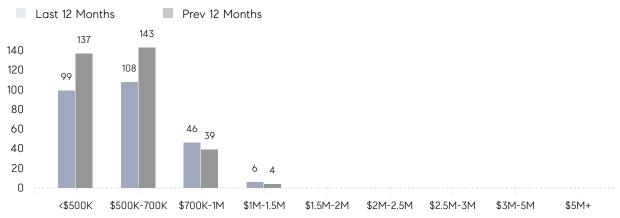

| 24        | -17%     |
|                | % OF ASKING PRICE  | 107%      | 105%      |          |
|                | AVERAGE SOLD PRICE | \$687,522 | \$572,130 | 20%      |
|                | # OF CONTRACTS     | 22        | 20        | 10%      |
|                | NEW LISTINGS       | 28        | 24        | 17%      |
| Condo/Co-op/TH | AVERAGE DOM        | 16        | -         | -        |
|                | % OF ASKING PRICE  | 101%      | -         |          |
|                | AVERAGE SOLD PRICE | \$289,475 | -         | -        |
|                | # OF CONTRACTS     | 1         | 4         | -75%     |
|                | NEW LISTINGS       | 0         | 1         | 0%       |

Compass New Jersey Monthly Market Insights

# Cranford

#### APRIL 2022

### Monthly Inventory





## Contracts By Price Range

#### Last 12 Months Prev 12 Months 161 158 160 138 140 111 120 100 80 65 51 60 40 8 20 6 0 <\$500K \$500K-700K \$700K-1M \$1M-1.5M \$1.5M-2M \$2M-2.5M \$2.5M-3M \$3M-5M \$5M+

### Listings By Price Range

COMPASS

 $\sim$   $\sim$   $\sim$   $\sim$   $\sim$ / / / / / / / //// | | | | | / ------

Compass makes no representations or warranties, express or implied, with respect to future market conditions or prices of residential product at the time the subject property or any competitive property is complete and ready for occupancy or with respect to any report, study, finding, recommendation or other information provided by Compass herein. Moreover, no warranty, express or implied, is made or should be assumed regarding the accuracy, adequacy, completeness, le