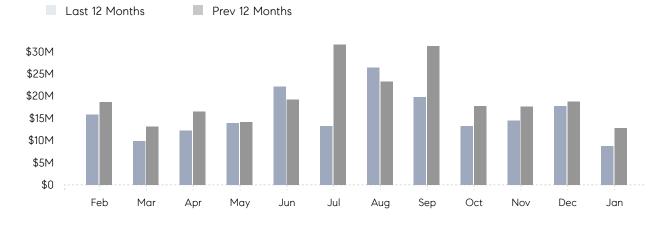

## **Property Statistics**

Monthly Sales

|               |               | Jan 2023    | Jan 2022     | % Change |
|---------------|---------------|-------------|--------------|----------|
| Single-Family | # OF SALES    | 12          | 19           | -36.8%   |
|               | SALES VOLUME  | \$8,690,000 | \$12,758,000 | -31.9%   |
|               | AVERAGE PRICE | \$724,167   | \$671,474    | 7.8%     |
|               | AVERAGE DOM   | 60          | 35           | 71.4%    |

## Monthly Total Sales Volume

COMPASS

 $\sim$   $\sim$   $\sim$   $\sim$   $\sim$ / / / / / / / //// | | | | | / ------

Compass makes no representations or warranties, express or implied, with respect to future market conditions or prices of residential product at the time the subject property or any competitive property is complete and ready for occupancy or with respect to any report, study, finding, recommendation or other information provided by Compass herein. Moreover, no warranty, express or implied, is made or should be assumed regarding the accuracy, adequacy, completeness, legality, reliability, merchantability or fitness for a particular purpose of any information, in part or whole, contained herein. All material is presented with the understanding that Compass shall not be deemed to provide legal, accounting or other professional services. This is not intended to solicit the purchase or sale of any property. Any and all such warranties are hereby expressly disclaimed. Equal Housing Opportunity.