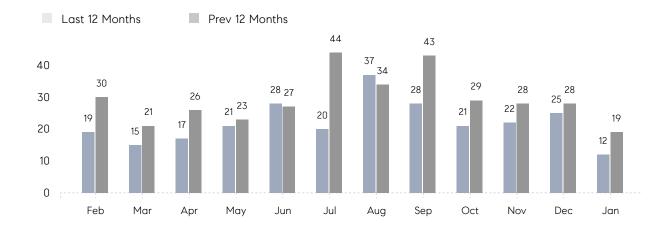

## **Property Statistics**

Monthly Sales

|               |               | Jan 2023    | Jan 2022     | % Change |
|---------------|---------------|-------------|--------------|----------|
| Single-Family | # OF SALES    | 12          | 19           | -36.8%   |
|               | SALES VOLUME  | \$8,690,000 | \$12,758,000 | -31.9%   |
|               | AVERAGE PRICE | \$724,167   | \$671,474    | 7.8%     |
|               | AVERAGE DOM   | 60          | 35           | 71.4%    |