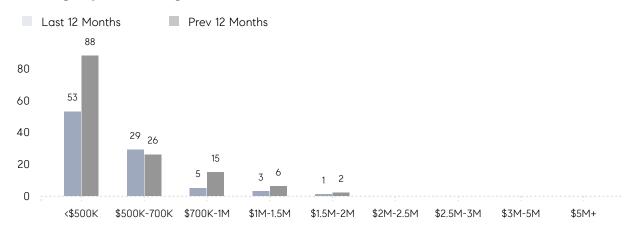

|
|                | AVERAGE SOLD PRICE | \$485,400 | \$512,636 | -5%      |
|                | # OF CONTRACTS     | 6         | 2         | 200%     |
|                | NEW LISTINGS       | 8         | 7         | 14%      |
| Condo/Co-op/TH | AVERAGE DOM        | -         | -         | -        |
|                | % OF ASKING PRICE  | -         | -         |          |
|                | AVERAGE SOLD PRICE | -         | -         | -        |
|                | # OF CONTRACTS     | 0         | 0         | 0%       |
|                | NEW LISTINGS       | 0         | 0         | 0%       |
|                |                    |           |           |          |

# Colonia

### NOVEMBER 2022

### Monthly Inventory





### Contracts By Price Range



### Listings By Price Range



# COMPASS



Compass makes no representations or warranties, express or implied, with respect to future market conditions or prices of residential product at the time the subject property or any competitive property is complete and ready for occupancy or with respect to any report, study, finding, recommendation or other information provided by Compass herein. Moreover, no warranty, express or implied, is made or should be assumed regarding the accuracy, adequacy, completeness, legality, reliability, merchantability or fitness for a particular purpose of any information, in part or whole, contained herein. All material is presented with the understanding that Compass shall not be deemed to provide legal, accounting or other professional services. This is not intended to solicit the purch