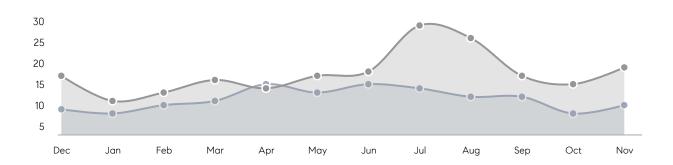

| % OF ASKING PRICE  | 99%       | 102%      |          |
|                | AVERAGE SOLD PRICE | \$485,400 | \$512,636 | -5%      |
|                | # OF CONTRACTS     | 6         | 2         | 200%     |
|                | NEW LISTINGS       | 8         | 7         | 14%      |
| Condo/Co-op/TH | AVERAGE DOM        | -         | -         | -        |
|                | % OF ASKING PRICE  | -         | -         |          |
|                | AVERAGE SOLD PRICE | -         | -         | -        |
|                | # OF CONTRACTS     | 0         | 0         | 0%       |
|                | NEW LISTINGS       | 0         | 0         | 0%       |
|                |                    |           |           |          |

# Colonia

### NOVEMBER 2022

### Monthly Inventory





### Contracts By Price Range



### Listings By Price Range



# COMPASS



Compass makes no representations or warranties, express or implied, with respect to future market conditions or prices of residential product at the time the subject property or any competitive property is complete and ready for occupancy or with respect to any report, study, finding, recommendation or other information provided by Compass herein. Moreover, no warranty, express or implied, is made or should be assumed regarding the accuracy, adequacy, completeness, legality, reliability, merchantability or fitness for a particular purpose of any information, in part or whole, contained herein. All material is presented with the understanding that Compass shall not be deemed to provide legal, accounting or other p