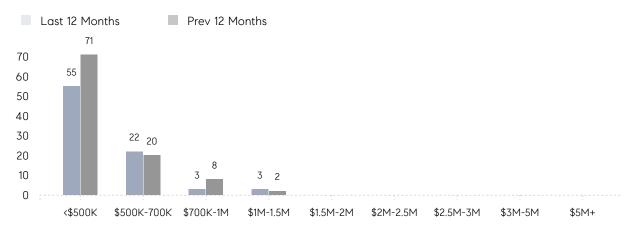

| 99%       | 102%      |          |
|                | AVERAGE SOLD PRICE | \$485,400 | \$512,636 | -5%      |
|                | # OF CONTRACTS     | 6         | 2         | 200%     |
|                | NEW LISTINGS       | 8         | 7         | 14%      |
| Condo/Co-op/TH | AVERAGE DOM        | -         | -         | -        |
|                | % OF ASKING PRICE  | -         | -         |          |
|                | AVERAGE SOLD PRICE | -         | -         | -        |
|                | # OF CONTRACTS     | 0         | 0         | 0%       |
|                | NEW LISTINGS       | 0         | 0         | 0%       |
|                |                    |           |           |          |

# Colonia

### NOVEMBER 2022

### Monthly Inventory





### Contracts By Price Range



### Listings By Price Range



# COMPASS



Compass makes no representations or warranties, express or implied, with respect to future market conditions or prices of residential product at the time the subject property or any competitive property is complete and ready for occupancy or with respect to any report, study, finding, recommendation or other information provided by Compass herein. Moreover, no warranty, express or implied, is made or should be assumed regarding the accuracy, adequacy, completeness, legality, reliability, merchantability or fitness for a particular purpose of any information, in part or whole, contained herein. All material is presented with the understanding that Compass shall not be deemed to provide legal, accounting or other professional services. This is no