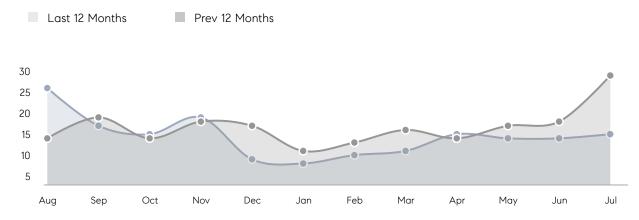

Houses         | AVERAGE DOM        | 28        | 25        | 12%      |
|                | % OF ASKING PRICE  | 101%      | 95%       |          |
|                | AVERAGE SOLD PRICE | \$462,500 | \$461,225 | 0%       |
|                | # OF CONTRACTS     | 11        | 7         | 57%      |
|                | NEW LISTINGS       | 13        | 19        | -32%     |
| Condo/Co-op/TH | AVERAGE DOM        | -         | -         | -        |
|                | % OF ASKING PRICE  | -         | -         |          |
|                | AVERAGE SOLD PRICE | -         | -         | -        |
|                | # OF CONTRACTS     | 0         | 0         | 0%       |
|                | NEW LISTINGS       | 0         | 0         | 0%       |

# Colonia

#### JULY 2022

#### Monthly Inventory



### Contracts By Price Range



### Listings By Price Range



COMPASS

 $\sim$   $\sim$   $\sim$   $\sim$   $\sim$ / / / / / / / //// | | | | | / ------

Compass makes no representations or warranties, express or implied, with respect to future market conditions or prices of residential product at the time the subject property or any competitive property is complete and ready for occupancy or with respect to any report, study, finding, recommendation or other information provided by Compass herein. Moreover, no warranty, express or implied, is made or should be assumed regarding the accuracy, adequacy, completeness, legality, reliability, merchantability or fitness for a particular purpose of any information, in part or whole, contained herein. All material is presented with the underst