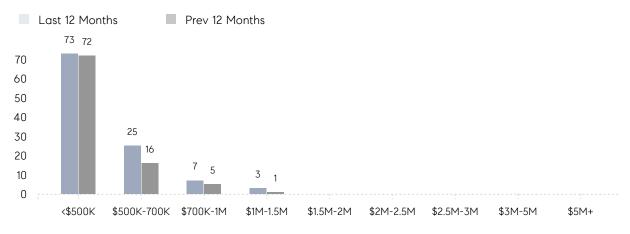

| 28        | 25        | 12%      |
|                | % OF ASKING PRICE  | 101%      | 95%       |          |
|                | AVERAGE SOLD PRICE | \$462,500 | \$461,225 | 0%       |
|                | # OF CONTRACTS     | 11        | 7         | 57%      |
|                | NEW LISTINGS       | 13        | 19        | -32%     |
| Condo/Co-op/TH | AVERAGE DOM        | -         | -         | -        |
|                | % OF ASKING PRICE  | -         | -         |          |
|                | AVERAGE SOLD PRICE | -         | -         | -        |
|                | # OF CONTRACTS     | 0         | 0         | 0%       |
|                | NEW LISTINGS       | 0         | 0         | 0%       |

# Colonia

#### JULY 2022

#### Monthly Inventory



### Contracts By Price Range



### Listings By Price Range



COMPASS

 $\sim$   $\sim$   $\sim$   $\sim$   $\sim$ / / / / / / / //// | | | | | / ------

Compass makes no representations or warranties, express or implied, with respect to future market conditions or prices of residential product at the time the subject property or any competitive property is complete and ready for occupancy or with respect to any report, study, finding, recommendation or other information provided by Compass herein. Moreover, no warranty, express or implied, is made or should be assumed regarding the accuracy, adequacy, completeness, legality, reliability, merchantability or fitness for a particular purpose of any information, in part or whole, contained herein. All material is presented with the understanding that Compass shall not be