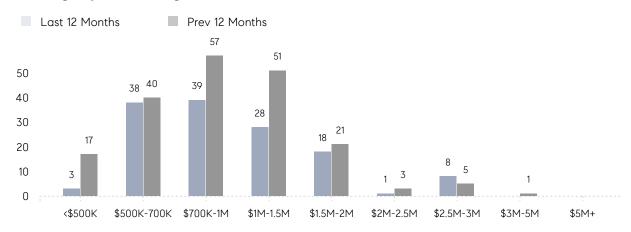

OLD PRICE | \$700,000 | \$900,231 | -22%      |  |
|                | # OF CONTRACTS     | 5         | 7         | -29%      |  |
|                | NEW LISTINGS       | 3         | 9         | -67%      |  |
| Condo/Co-op/TH | AVERAGE DOM        | -         | -         | -         |  |
|                | % OF ASKING PRICE  | -         | -         |           |  |
|                | AVERAGE SOLD PRICE | -         | -         | -         |  |
|                | # OF CONTRACTS     | 0         | 0         | 0%        |  |
|                | NEW LISTINGS       | 0         | 0         | 0%        |  |
|                |                    |           |           |           |  |

# Closter

### NOVEMBER 2022

### Monthly Inventory



### Contracts By Price Range



### Listings By Price Range



# COMPASS



Compass makes no representations or warranties, express or implied, with respect to future market conditions or prices of residential product at the time the subject property or any competitive property is complete and ready for occupancy or with respect to any report, study, finding, recommendation or other information provided by Compass herein. Moreover, no warranty, express or implied, is made or should be assumed regarding the accuracy, adequacy, completeness, legality, reliability, merchantability or fitness for a particular purpose of any information, in part or whole, contained herein. All material is presented with the understanding that Compass shall not be deemed to provide legal, accounting or other professional services. This is not intended to solicit the purch