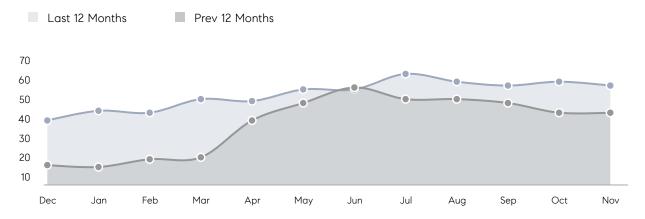

| 97%       |           |  |
|                | AVERAGE SOLD PRICE | \$700,000 | \$900,231 | -22%      |  |
|                | # OF CONTRACTS     | 5         | 7         | -29%      |  |
|                | NEW LISTINGS       | 3         | 9         | -67%      |  |
| Condo/Co-op/TH | AVERAGE DOM        | -         | -         | -         |  |
|                | % OF ASKING PRICE  | -         | -         |           |  |
|                | AVERAGE SOLD PRICE | -         | -         | -         |  |
|                | # OF CONTRACTS     | 0         | 0         | 0%        |  |
|                | NEW LISTINGS       | 0         | 0         | 0%        |  |
|                |                    |           |           |           |  |

# Closter

### NOVEMBER 2022

### Monthly Inventory



### Contracts By Price Range



### Listings By Price Range



# COMPASS



Compass makes no representations or warranties, express or implied, with respect to future market conditions or prices of residential product at the time the subject property or any competitive property is complete and ready for occupancy or with respect to any report, study, finding, recommendation or other information provided by Compass herein. Moreover, no warranty, express or implied, is made or should be assumed regarding the accuracy, adequacy, completeness, legality, reliability, merchantability or fitness for a particular purpose of any information, in part or whole, contained herein. All material is presented with the understanding that Compass shall not be deemed to provide legal, accounting or other p