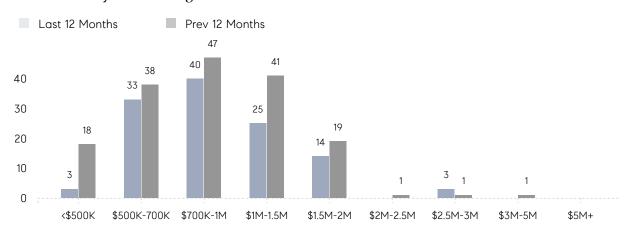

|
|                | AVERAGE SOLD PRICE | \$700,000 | \$900,231 | -22%      |  |
|                | # OF CONTRACTS     | 5         | 7         | -29%      |  |
|                | NEW LISTINGS       | 3         | 9         | -67%      |  |
| Condo/Co-op/TH | AVERAGE DOM        | -         | -         | -         |  |
|                | % OF ASKING PRICE  | -         | -         |           |  |
|                | AVERAGE SOLD PRICE | -         | -         | -         |  |
|                | # OF CONTRACTS     | 0         | 0         | 0%        |  |
|                | NEW LISTINGS       | 0         | 0         | 0%        |  |
|                |                    |           |           |           |  |

# Closter

### NOVEMBER 2022

### Monthly Inventory



### Contracts By Price Range



### Listings By Price Range



# COMPASS



Compass makes no representations or warranties, express or implied, with respect to future market conditions or prices of residential product at the time the subject property or any competitive property is complete and ready for occupancy or with respect to any report, study, finding, recommendation or other information provided by Compass herein. Moreover, no warranty, express or implied, is made or should be assumed regarding the accuracy, adequacy, completeness, legality, reliability, merchantability or fitness for a particular purpose of any information, in part or whole, contained herein. All material is presented with the understanding that Compass shall not be deemed to provide legal, accounting or other professional services. This is no