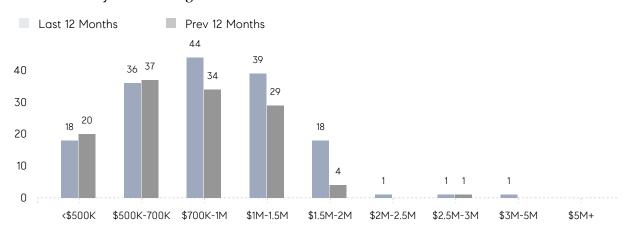

| 92%       |           |
|                | AVERAGE SOLD PRICE | \$900,231 | \$855,500 | 5%        |
|                | # OF CONTRACTS     | 7         | 5         | 40%       |
|                | NEW LISTINGS       | 8         | 12        | -33%      |
| Condo/Co-op/TH | AVERAGE DOM        | -         | -         | -         |
|                | % OF ASKING PRICE  | -         | -         |           |
|                | AVERAGE SOLD PRICE | -         | -         | -         |
|                | # OF CONTRACTS     | 0         | 0         | 0%        |
|                | NEW LISTINGS       | 0         | 0         | 0%        |
|                |                    |           |           |           |

# Closter

### NOVEMBER 2021

### Monthly Inventory





### Contracts By Price Range



### Listings By Price Range



# COMPASS



Compass makes no representations or warranties, express or implied, with respect to future market conditions or prices of residential product at the time the subject property or any competitive property is complete and ready for occupancy or with respect to any report, study, finding, recommendation or other information provided by Compass herein. Moreover, no warranty, express or implied, is made or should be assumed regarding the accuracy, adequacy, completeness, legality, reliability, merchantability or fitness for a particular purpose of any information, in part or whole, contained herein. All material is presented with the understanding that Compass shall not be deemed to provide legal, accounting or other professional services. This is no