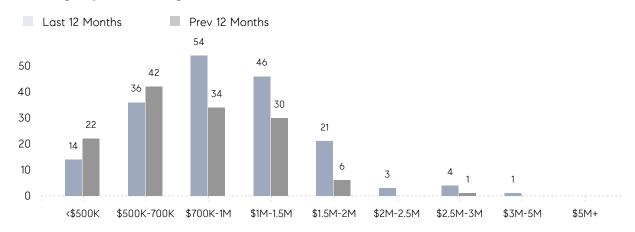

| AVERAGE SOLD PRICE | \$900,231 | \$855,500 | 5%        |
|                | # OF CONTRACTS     | 7         | 5         | 40%       |
|                | NEW LISTINGS       | 8         | 12        | -33%      |
| Condo/Co-op/TH | AVERAGE DOM        | -         | -         | -         |
|                | % OF ASKING PRICE  | -         | -         |           |
|                | AVERAGE SOLD PRICE | -         | -         | -         |
|                | # OF CONTRACTS     | 0         | 0         | 0%        |
|                | NEW LISTINGS       | 0         | 0         | 0%        |
|                |                    |           |           |           |

# Closter

### NOVEMBER 2021

### Monthly Inventory





### Contracts By Price Range



### Listings By Price Range



# COMPASS



Compass makes no representations or warranties, express or implied, with respect to future market conditions or prices of residential product at the time the subject property or any competitive property is complete and ready for occupancy or with respect to any report, study, finding, recommendation or other information provided by Compass herein. Moreover, no warranty, express or implied, is made or should be assumed regarding the accuracy, adequacy, completeness, legality, reliability, merchantability or fitness for a particular purpose of any information, in part or whole, contained herein. All material is presented with the understanding that Compass shall not be deemed to provide legal, accounting or other professional services. This is not intended to solicit the purch