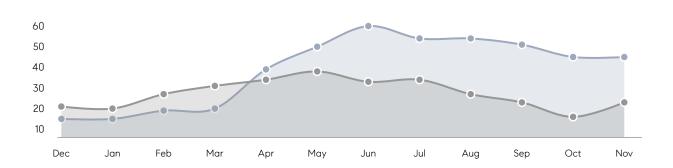

| % OF ASKING PRICE  | 97%       | 92%       |           |
|                | AVERAGE SOLD PRICE | \$900,231 | \$855,500 | 5%        |
|                | # OF CONTRACTS     | 7         | 5         | 40%       |
|                | NEW LISTINGS       | 8         | 12        | -33%      |
| Condo/Co-op/TH | AVERAGE DOM        | -         | -         | -         |
|                | % OF ASKING PRICE  | -         | -         |           |
|                | AVERAGE SOLD PRICE | -         | -         | -         |
|                | # OF CONTRACTS     | 0         | 0         | 0%        |
|                | NEW LISTINGS       | 0         | 0         | 0%        |
|                |                    |           |           |           |

# Closter

### NOVEMBER 2021

### Monthly Inventory





### Contracts By Price Range



### Listings By Price Range



# COMPASS



Compass makes no representations or warranties, express or implied, with respect to future market conditions or prices of residential product at the time the subject property or any competitive property is complete and ready for occupancy or with respect to any report, study, finding, recommendation or other information provided by Compass herein. Moreover, no warranty, express or implied, is made or should be assumed regarding the accuracy, adequacy, completeness, legality, reliability, merchantability or fitness for a particular purpose of any information, in part or whole, contained herein. All material is presented with the understanding that Compass shall not be deemed to provide legal, accounting or other p