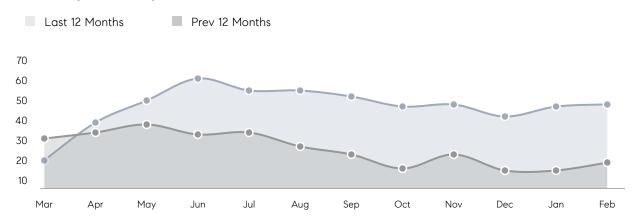

PRICE  | 100%      | 96%       |          |
|                | AVERAGE SOLD PRICE | \$955,600 | \$923,750 | 3%       |
|                | # OF CONTRACTS     | 15        | 15        | 0%       |
|                | NEW LISTINGS       | 16        | 16        | 0%       |
| Condo/Co-op/TH | AVERAGE DOM        | -         | -         | -        |
|                | % OF ASKING PRICE  | -         | -         |          |
|                | AVERAGE SOLD PRICE | -         | -         | -        |
|                | # OF CONTRACTS     | 0         | 0         | 0%       |
|                | NEW LISTINGS       | 0         | 0         | 0%       |
|                |                    |           |           |          |

Mar 2022

Mar 2021

% Change

# Closter

### MARCH 2022

### Monthly Inventory



### Contracts By Price Range



### Listings By Price Range



# COMPASS



Compass makes no representations or warranties, express or implied, with respect to future market conditions or prices of residential product at the time the subject property or any competitive property is complete and ready for occupancy or with respect to any report, study, finding, recommendation or other information provided by Compass herein. Moreover, no warranty, express or implied, is made or should be assumed regarding the accuracy, adequacy, completeness, legality, reliability, merchantability or fitness for a particular purpose of any information, in part or whole, contained herein. All material is presented with the understanding that Compass shall not be deemed to provide legal, accounting or other p