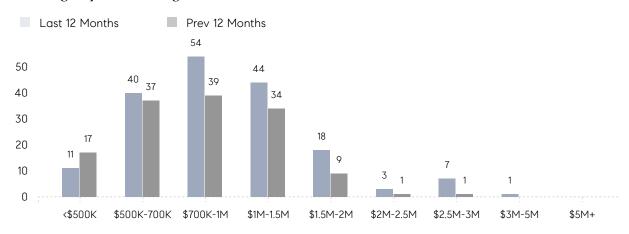

AVERAGE SOLD PRICE | \$955,600 | \$923,750 | 3%       |
|                | # OF CONTRACTS     | 15        | 15        | 0%       |
|                | NEW LISTINGS       | 16        | 16        | 0%       |
| Condo/Co-op/TH | AVERAGE DOM        | -         | -         | -        |
|                | % OF ASKING PRICE  | -         | -         |          |
|                | AVERAGE SOLD PRICE | -         | -         | -        |
|                | # OF CONTRACTS     | 0         | 0         | 0%       |
|                | NEW LISTINGS       | 0         | 0         | 0%       |
|                |                    |           |           |          |

Mar 2022

Mar 2021

% Change

# Closter

### MARCH 2022

### Monthly Inventory



### Contracts By Price Range



### Listings By Price Range



# COMPASS



Compass makes no representations or warranties, express or implied, with respect to future market conditions or prices of residential product at the time the subject property or any competitive property is complete and ready for occupancy or with respect to any report, study, finding, recommendation or other information provided by Compass herein. Moreover, no warranty, express or implied, is made or should be assumed regarding the accuracy, adequacy, completeness, legality, reliability, merchantability or fitness for a particular purpose of any information, in part or whole, contained herein. All material is presented with the understanding that Compass shall not be deemed to provide legal, accounting or other professional services. This is not intended to solicit the purch