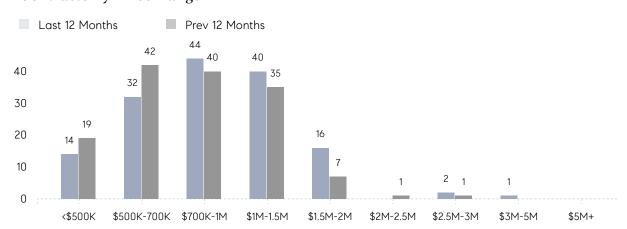

|
|                | AVERAGE SOLD PRICE | \$955,600 | \$923,750 | 3%       |
|                | # OF CONTRACTS     | 15        | 15        | 0%       |
|                | NEW LISTINGS       | 16        | 16        | 0%       |
| Condo/Co-op/TH | AVERAGE DOM        | -         | -         | -        |
|                | % OF ASKING PRICE  | -         | -         |          |
|                | AVERAGE SOLD PRICE | -         | -         | -        |
|                | # OF CONTRACTS     | 0         | 0         | 0%       |
|                | NEW LISTINGS       | 0         | 0         | 0%       |
|                |                    |           |           |          |

Mar 2022

Mar 2021

% Change

# Closter

### MARCH 2022

### Monthly Inventory



### Contracts By Price Range



### Listings By Price Range



# COMPASS



Compass makes no representations or warranties, express or implied, with respect to future market conditions or prices of residential product at the time the subject property or any competitive property is complete and ready for occupancy or with respect to any report, study, finding, recommendation or other information provided by Compass herein. Moreover, no warranty, express or implied, is made or should be assumed regarding the accuracy, adequacy, completeness, legality, reliability, merchantability or fitness for a particular purpose of any information, in part or whole, contained herein. All material is presented with the understanding that Compass shall not be deemed to provide legal, accounting or other professional services. This is no