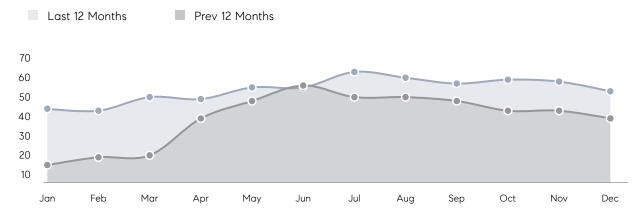

| % OF ASKING PRICE  | 99%       | 99%       |          |
|                | AVERAGE SOLD PRICE | \$896,020 | \$952,780 | -6%      |
|                | # OF CONTRACTS     | 6         | 11        | -45%     |
|                | NEW LISTINGS       | 2         | 6         | -67%     |
| Condo/Co-op/TH | AVERAGE DOM        | -         | -         | -        |
|                | % OF ASKING PRICE  | -         | -         |          |
|                | AVERAGE SOLD PRICE | -         | -         | -        |
|                | # OF CONTRACTS     | 0         | 0         | 0%       |
|                | NEW LISTINGS       | 0         | 0         | 0%       |
|                |                    |           |           |          |

# Closter

### DECEMBER 2022

### Monthly Inventory



### Contracts By Price Range



### Listings By Price Range



# COMPASS



Compass makes no representations or warranties, express or implied, with respect to future market conditions or prices of residential product at the time the subject property or any competitive property is complete and ready for occupancy or with respect to any report, study, finding, recommendation or other information provided by Compass herein. Moreover, no warranty, express or implied, is made or should be assumed regarding the accuracy, adequacy, completeness, legality, reliability, merchantability or fitness for a particular purpose of any information, in part or whole, contained herein. All material is presented with the understanding that Compass shall not be deemed to provide legal, accounting or other p