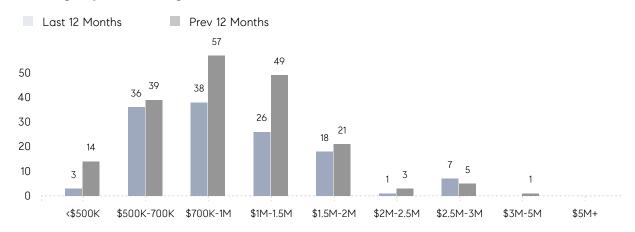

|
|                | AVERAGE SOLD PRICE | \$896,020 | \$952,780 | -6%      |
|                | # OF CONTRACTS     | 6         | 11        | -45%     |
|                | NEW LISTINGS       | 2         | 6         | -67%     |
| Condo/Co-op/TH | AVERAGE DOM        | -         | -         | -        |
|                | % OF ASKING PRICE  | -         | -         |          |
|                | AVERAGE SOLD PRICE | -         | -         | -        |
|                | # OF CONTRACTS     | 0         | 0         | 0%       |
|                | NEW LISTINGS       | 0         | 0         | 0%       |
|                |                    |           |           |          |

# Closter

### DECEMBER 2022

### Monthly Inventory



### Contracts By Price Range



### Listings By Price Range



# COMPASS



Compass makes no representations or warranties, express or implied, with respect to future market conditions or prices of residential product at the time the subject property or any competitive property is complete and ready for occupancy or with respect to any report, study, finding, recommendation or other information provided by Compass herein. Moreover, no warranty, express or implied, is made or should be assumed regarding the accuracy, adequacy, completeness, legality, reliability, merchantability or fitness for a particular purpose of any information, in part or whole, contained herein. All material is presented with the understanding that Compass shall not be deemed to provide legal, accounting or other professional services. This is not intended to solicit the purch