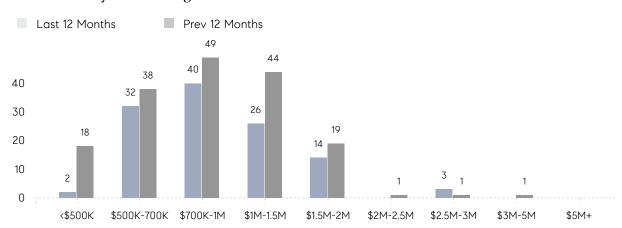

| 99%       | 99%       |          |
|                | AVERAGE SOLD PRICE | \$896,020 | \$952,780 | -6%      |
|                | # OF CONTRACTS     | 6         | 11        | -45%     |
|                | NEW LISTINGS       | 2         | 6         | -67%     |
| Condo/Co-op/TH | AVERAGE DOM        | -         | -         | -        |
|                | % OF ASKING PRICE  | -         | -         |          |
|                | AVERAGE SOLD PRICE | -         | -         | -        |
|                | # OF CONTRACTS     | 0         | 0         | 0%       |
|                | NEW LISTINGS       | 0         | 0         | 0%       |
|                |                    |           |           |          |

# Closter

### DECEMBER 2022

### Monthly Inventory



### Contracts By Price Range



### Listings By Price Range



# COMPASS



Compass makes no representations or warranties, express or implied, with respect to future market conditions or prices of residential product at the time the subject property or any competitive property is complete and ready for occupancy or with respect to any report, study, finding, recommendation or other information provided by Compass herein. Moreover, no warranty, express or implied, is made or should be assumed regarding the accuracy, adequacy, completeness, legality, reliability, merchantability or fitness for a particular purpose of any information, in part or whole, contained herein. All material is presented with the understanding that Compass shall not be deemed to provide legal, accounting or other professional services. This is no