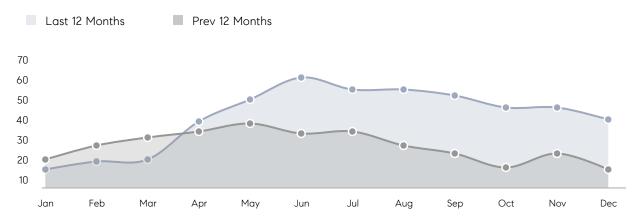

9%       | 99%       |          |
|                | AVERAGE SOLD PRICE | \$969,725 | \$795,010 | 22%      |
|                | # OF CONTRACTS     | 10        | 14        | -29%     |
|                | NEW LISTINGS       | 4         | 6         | -33%     |
| Condo/Co-op/TH | AVERAGE DOM        | -         | -         | -        |
|                | % OF ASKING PRICE  | -         | -         |          |
|                | AVERAGE SOLD PRICE | -         | -         | -        |
|                | # OF CONTRACTS     | 0         | 0         | 0%       |
|                | NEW LISTINGS       | 0         | 0         | 0%       |
|                |                    |           |           |          |

# Compass New Jersey Market Report

## Closter

### DECEMBER 2021

### Monthly Inventory



### Contracts By Price Range



### Listings By Price Range



# COMPASS



Compass makes no representations or warranties, express or implied, with respect to future market conditions or prices of residential product at the time the subject property or any competitive property is complete and ready for occupancy or with respect to any report, study, finding, recommendation or other information provided by Compass herein. Moreover, no warranty, express or implied, is made or should be assumed regarding the accuracy, adequacy, completeness, legality, reliability, merchantability or fitness for a particular purpose of any information, in part or whole, contained herein. All material is presented with the understanding that Compass shall not be deemed to provide legal, accounting or other p