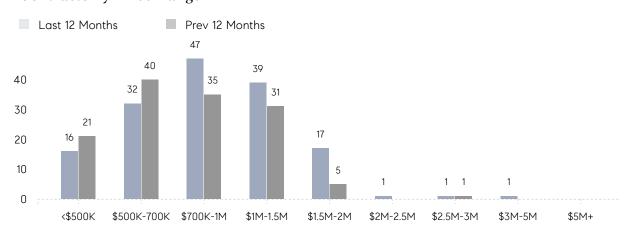

|
|                | AVERAGE SOLD PRICE | \$969,725 | \$795,010 | 22%      |
|                | # OF CONTRACTS     | 10        | 14        | -29%     |
|                | NEW LISTINGS       | 4         | 6         | -33%     |
| Condo/Co-op/TH | AVERAGE DOM        | -         | -         | -        |
|                | % OF ASKING PRICE  | -         | -         |          |
|                | AVERAGE SOLD PRICE | -         | -         | -        |
|                | # OF CONTRACTS     | 0         | 0         | 0%       |
|                | NEW LISTINGS       | 0         | 0         | 0%       |
|                |                    |           |           |          |

# Compass New Jersey Market Report

## Closter

### DECEMBER 2021

### Monthly Inventory



### Contracts By Price Range



### Listings By Price Range



# COMPASS



Compass makes no representations or warranties, express or implied, with respect to future market conditions or prices of residential product at the time the subject property or any competitive property is complete and ready for occupancy or with respect to any report, study, finding, recommendation or other information provided by Compass herein. Moreover, no warranty, express or implied, is made or should be assumed regarding the accuracy, adequacy, completeness, legality, reliability, merchantability or fitness for a particular purpose of any information, in part or whole, contained herein. All material is presented with the understanding that Compass shall not be deemed to provide legal, accounting or other professional services. This is no