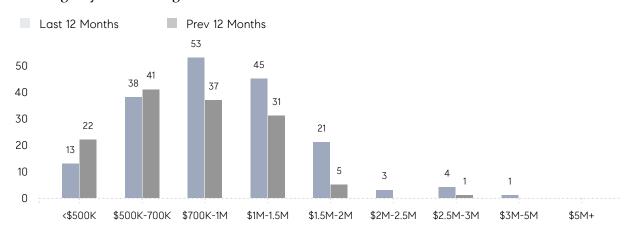

LD PRICE | \$969,725 | \$795,010 | 22%      |
|                | # OF CONTRACTS     | 10        | 14        | -29%     |
|                | NEW LISTINGS       | 4         | 6         | -33%     |
| Condo/Co-op/TH | AVERAGE DOM        | -         | -         | -        |
|                | % OF ASKING PRICE  | -         | -         |          |
|                | AVERAGE SOLD PRICE | -         | -         | -        |
|                | # OF CONTRACTS     | 0         | 0         | 0%       |
|                | NEW LISTINGS       | 0         | 0         | 0%       |
|                |                    |           |           |          |

# Compass New Jersey Market Report

## Closter

### DECEMBER 2021

### Monthly Inventory



### Contracts By Price Range



### Listings By Price Range



# COMPASS



Compass makes no representations or warranties, express or implied, with respect to future market conditions or prices of residential product at the time the subject property or any competitive property is complete and ready for occupancy or with respect to any report, study, finding, recommendation or other information provided by Compass herein. Moreover, no warranty, express or implied, is made or should be assumed regarding the accuracy, adequacy, completeness, legality, reliability, merchantability or fitness for a particular purpose of any information, in part or whole, contained herein. All material is presented with the understanding that Compass shall not be deemed to provide legal, accounting or other professional services. This is not intended to solicit the purch