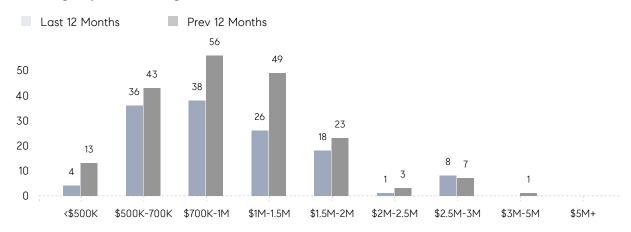

|                | AVERAGE SOLD PRICE | \$983,736 | \$990,667 | -1%       |
|                | # OF CONTRACTS     | 2         | 5         | -60%      |
|                | NEW LISTINGS       | 7         | 11        | -36%      |
| Condo/Co-op/TH | AVERAGE DOM        | -         | -         | -         |
|                | % OF ASKING PRICE  | -         | -         |           |
|                | AVERAGE SOLD PRICE | -         | -         | -         |
|                | # OF CONTRACTS     | 0         | 0         | 0%        |
|                | NEW LISTINGS       | 0         | 0         | 0%        |
|                |                    |           |           |           |

# Closter

### JANUARY 2023

### Monthly Inventory



### Contracts By Price Range



### Listings By Price Range



# COMPASS



Compass makes no representations or warranties, express or implied, with respect to future market conditions or prices of residential product at the time the subject property or any competitive property is complete and ready for occupancy or with respect to any report, study, finding, recommendation or other information provided by Compass herein. Moreover, no warranty, express or implied, is made or should be assumed regarding the accuracy, adequacy, completeness, legality, reliability, merchantability or fitness for a particular purpose of any information, in part or whole, contained herein. All material is presented with the understanding that Compass shall not be deemed to provide legal, accounting or other professional services. This is not intended to solicit the purch