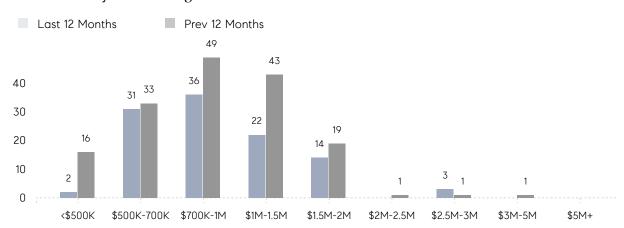

| 96%       |           |
|                | AVERAGE SOLD PRICE | \$983,736 | \$990,667 | -1%       |
|                | # OF CONTRACTS     | 2         | 5         | -60%      |
|                | NEW LISTINGS       | 7         | 11        | -36%      |
| Condo/Co-op/TH | AVERAGE DOM        | -         | -         | -         |
|                | % OF ASKING PRICE  | -         | -         |           |
|                | AVERAGE SOLD PRICE | -         | -         | -         |
|                | # OF CONTRACTS     | 0         | 0         | 0%        |
|                | NEW LISTINGS       | 0         | 0         | 0%        |
|                |                    |           |           |           |

# Closter

### JANUARY 2023

### Monthly Inventory



### Contracts By Price Range



### Listings By Price Range



# COMPASS



Compass makes no representations or warranties, express or implied, with respect to future market conditions or prices of residential product at the time the subject property or any competitive property is complete and ready for occupancy or with respect to any report, study, finding, recommendation or other information provided by Compass herein. Moreover, no warranty, express or implied, is made or should be assumed regarding the accuracy, adequacy, completeness, legality, reliability, merchantability or fitness for a particular purpose of any information, in part or whole, contained herein. All material is presented with the understanding that Compass shall not be deemed to provide legal, accounting or other professional services. This is no