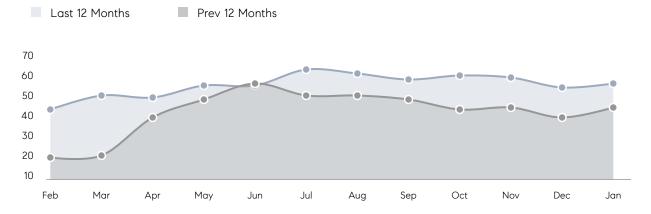

| % OF ASKING PRICE  | 91%       | 96%       |           |
|                | AVERAGE SOLD PRICE | \$983,736 | \$990,667 | -1%       |
|                | # OF CONTRACTS     | 2         | 5         | -60%      |
|                | NEW LISTINGS       | 7         | 11        | -36%      |
| Condo/Co-op/TH | AVERAGE DOM        | -         | -         | -         |
|                | % OF ASKING PRICE  | -         | -         |           |
|                | AVERAGE SOLD PRICE | -         | -         | -         |
|                | # OF CONTRACTS     | 0         | 0         | 0%        |
|                | NEW LISTINGS       | 0         | 0         | 0%        |
|                |                    |           |           |           |

# Closter

### JANUARY 2023

### Monthly Inventory



### Contracts By Price Range



### Listings By Price Range



# COMPASS



Compass makes no representations or warranties, express or implied, with respect to future market conditions or prices of residential product at the time the subject property or any competitive property is complete and ready for occupancy or with respect to any report, study, finding, recommendation or other information provided by Compass herein. Moreover, no warranty, express or implied, is made or should be assumed regarding the accuracy, adequacy, completeness, legality, reliability, merchantability or fitness for a particular purpose of any information, in part or whole, contained herein. All material is presented with the understanding that Compass shall not be deemed to provide legal, accounting or other p