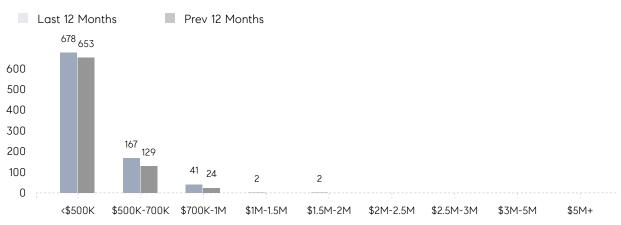

| 104%      |          |
|                | AVERAGE SOLD PRICE | \$583,667 | \$470,701 | 24%      |
|                | # OF CONTRACTS     | 60        | 58        | 3%       |
|                | NEW LISTINGS       | 52        | 63        | -17%     |
| Condo/Co-op/TH | AVERAGE DOM        | 27        | 45        | -40%     |
|                | % OF ASKING PRICE  | 103%      | 100%      |          |
|                | AVERAGE SOLD PRICE | \$340,464 | \$330,117 | 3%       |
|                | # OF CONTRACTS     | 22        | 13        | 69%      |
|                | NEW LISTINGS       | 20        | 20        | 0%       |
|                |                    |           |           |          |

# Compass New Jersey Monthly Market Insights

# Clifton

### APRIL 2022

## Monthly Inventory





# Contracts By Price Range

# Listings By Price Range



COMPASS

 $\sim$   $\sim$   $\sim$   $\sim$   $\sim$ / / / / / / / //// | | | | | / ------

Compass makes no representations or warranties, express or implied, with respect to future market conditions or prices of residential product at the time the subject property or any competitive property is complete and ready for occupancy or with respect to any report, study, finding, recommendation or other information provided by Compass herein. Moreover, no warranty, express or implied, is made or should be assumed regarding the accuracy, adequacy, completeness, legality, reliability, merchantability or fitness for a particular purpose of any information, in part or whole, contained herein. All material is presented with the understanding