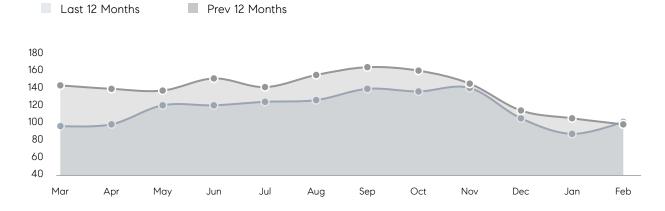

| 104%      |          |
|                | AVERAGE SOLD PRICE | \$583,667 | \$470,701 | 24%      |
|                | # OF CONTRACTS     | 60        | 58        | 3%       |
|                | NEW LISTINGS       | 52        | 63        | -17%     |
| Condo/Co-op/TH | AVERAGE DOM        | 27        | 45        | -40%     |
|                | % OF ASKING PRICE  | 103%      | 100%      |          |
|                | AVERAGE SOLD PRICE | \$340,464 | \$330,117 | 3%       |
|                | # OF CONTRACTS     | 22        | 13        | 69%      |
|                | NEW LISTINGS       | 20        | 20        | 0%       |
|                |                    |           |           |          |

# Compass New Jersey Monthly Market Insights

# Clifton

### APRIL 2022

## Monthly Inventory





# Contracts By Price Range

# Listings By Price Range



COMPASS

 $\sim$   $\sim$   $\sim$   $\sim$   $\sim$ / / / / / / / //// | | | | | / ------

Compass makes no representations or warranties, express or implied, with respect to future market conditions or prices of residential product at the time the subject property or any competitive property is complete and ready for occupancy or with respect to any report, study, finding, recommendation or other information provided by Compass herein. Moreover, no warranty, express or implied, is made or should be assumed regarding the accuracy, adequacy, completeness, legality, reliability, merchantability or fitness for a particular purpose of any information, in part or whole, contained herein. All material is presented with the understandi