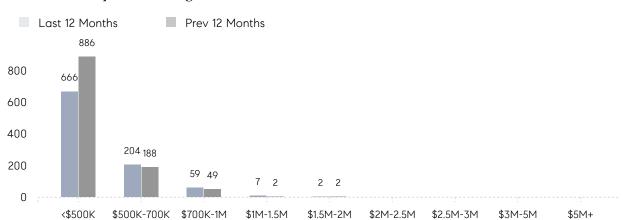

| AVERAGE DOM        | 52        | 36        | 44%      |
|                | % OF ASKING PRICE  | 101%      | 105%      |          |
|                | AVERAGE SOLD PRICE | \$469,523 | \$493,286 | -5%      |
|                | # OF CONTRACTS     | 42        | 62        | -32%     |
|                | NEW LISTINGS       | 42        | 61        | -31%     |
| Condo/Co-op/TH | AVERAGE DOM        | 23        | 77        | -70%     |
|                | % OF ASKING PRICE  | 101%      | 101%      |          |
|                | AVERAGE SOLD PRICE | \$306,213 | \$362,400 | -16%     |
|                | # OF CONTRACTS     | 23        | 16        | 44%      |
|                | NEW LISTINGS       | 13        | 23        | -43%     |

# Clifton

#### FEBRUARY 2023

#### Monthly Inventory





### Contracts By Price Range

### Listings By Price Range



COMPASS

 $\sim$   $\sim$   $\sim$   $\sim$   $\sim$ / / / / / / / //// | | | | | / ------

Compass makes no representations or warranties, express or implied, with respect to future market conditions or prices of residential product at the time the subject property or any competitive property is complete and ready for occupancy or with respect to any report, study, finding, recommendation or other information provided by Compass herein. Moreover, no warranty, express or implied, is made or should be assumed regarding the accuracy, adequacy, completeness, legality, reliability, merchantability or fitness for a particular purpose of any information, in part or whole, contained herein. All material is presented with the understan