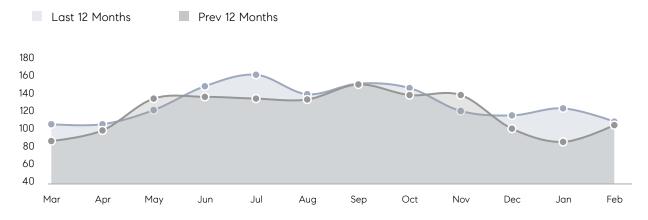

es         | AVERAGE DOM        | 52        | 36        | 44%      |
|                | % OF ASKING PRICE  | 101%      | 105%      |          |
|                | AVERAGE SOLD PRICE | \$469,523 | \$493,286 | -5%      |
|                | # OF CONTRACTS     | 42        | 62        | -32%     |
|                | NEW LISTINGS       | 42        | 61        | -31%     |
| Condo/Co-op/TH | AVERAGE DOM        | 23        | 77        | -70%     |
|                | % OF ASKING PRICE  | 101%      | 101%      |          |
|                | AVERAGE SOLD PRICE | \$306,213 | \$362,400 | -16%     |
|                | # OF CONTRACTS     | 23        | 16        | 44%      |
|                | NEW LISTINGS       | 13        | 23        | -43%     |

# Clifton

#### FEBRUARY 2023

#### Monthly Inventory





### Contracts By Price Range

### Listings By Price Range



COMPASS

 $\sim$   $\sim$   $\sim$   $\sim$   $\sim$ / / / / / / / //// | | | | | / ------

Compass makes no representations or warranties, express or implied, with respect to future market conditions or prices of residential product at the time the subject property or any competitive property is complete and ready for occupancy or with respect to any report, study, finding, recommendation or other information provided by Compass herein. Moreover, no warranty, express or implied, is made or should be assumed regarding the accuracy, adequacy, completeness, legality, reliability, merchantability or fitness for a particular purpose of any information, in part or whole, contained herein. All material is presented with the underst