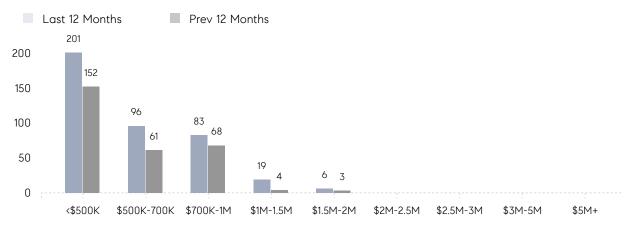

|          |
|                | AVERAGE SOLD PRICE | \$752,000 | \$655,250 | 15%      |
|                | # OF CONTRACTS     | 10        | 9         | 11%      |
|                | NEW LISTINGS       | 6         | 5         | 20%      |
| Condo/Co-op/TH | AVERAGE DOM        | 53        | 58        | -9%      |
|                | % OF ASKING PRICE  | 95%       | 97%       |          |
|                | AVERAGE SOLD PRICE | \$606,785 | \$415,163 | 46%      |
|                | # OF CONTRACTS     | 39        | 30        | 30%      |
|                | NEW LISTINGS       | 27        | 28        | -4%      |
|                |                    |           |           |          |

Compass New Jersey Monthly Market Insights

# Cliffside Park

#### OCTOBER 2021

#### Monthly Inventory





### Contracts By Price Range

#### Listings By Price Range



Sources: Garden State MLS, Hudson MLS, NJ MLS

COMPASS

 $\sim$   $\sim$   $\sim$   $\sim$   $\sim$ / / / / / / / //// | | | | | / ------

Compass makes no representations or warranties, express or implied, with respect to future market conditions or prices of residential product at the time the subject property or any competitive property is complete and ready for occupancy or with respect to any report, study, finding, recommendation or other information provided by Compass herein. Moreover, no warranty, express or implied, is made or should be assumed regarding the accuracy, adequacy, completeness, legality, reliability, merchantability or fitness for a particular purpose of any information, in part or whole, contained here