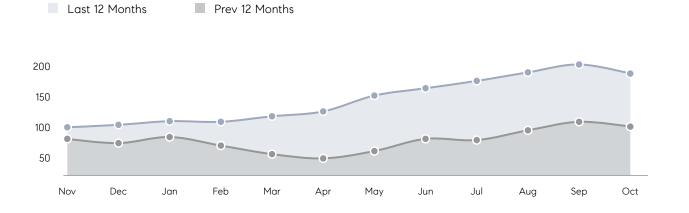

|          |
|                | AVERAGE SOLD PRICE | \$752,000 | \$655,250 | 15%      |
|                | # OF CONTRACTS     | 10        | 9         | 11%      |
|                | NEW LISTINGS       | 6         | 5         | 20%      |
| Condo/Co-op/TH | AVERAGE DOM        | 53        | 58        | -9%      |
|                | % OF ASKING PRICE  | 95%       | 97%       |          |
|                | AVERAGE SOLD PRICE | \$606,785 | \$415,163 | 46%      |
|                | # OF CONTRACTS     | 39        | 30        | 30%      |
|                | NEW LISTINGS       | 27        | 28        | -4%      |
|                |                    |           |           |          |

Compass New Jersey Monthly Market Insights

# Cliffside Park

#### OCTOBER 2021

#### Monthly Inventory





### Contracts By Price Range

#### Listings By Price Range



Sources: Garden State MLS, Hudson MLS, NJ MLS

COMPASS

 $\sim$   $\sim$   $\sim$   $\sim$   $\sim$ / / / / / / / //// | | | | | / ------

Compass makes no representations or warranties, express or implied, with respect to future market conditions or prices of residential product at the time the subject property or any competitive property is complete and ready for occupancy or with respect to any report, study, finding, recommendation or other information provided by Compass herein. Moreover, no warranty, express or implied, is made or should be assumed regarding the accuracy, adequacy, completeness, legality, reliability, merchantability or fitness for a particular purpose of any information, in part or whole, contained he