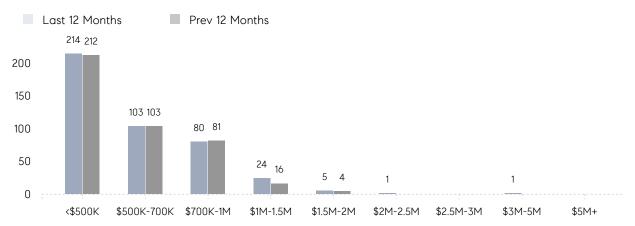

|          |
|                | AVERAGE SOLD PRICE | \$949,167 | \$798,900 | 19%      |
|                | # OF CONTRACTS     | 4         | 6         | -33%     |
|                | NEW LISTINGS       | 5         | 7         | -29%     |
| Condo/Co-op/TH | AVERAGE DOM        | 31        | 70        | -56%     |
|                | % OF ASKING PRICE  | 98%       | 97%       |          |
|                | AVERAGE SOLD PRICE | \$522,853 | \$526,008 | -1%      |
|                | # OF CONTRACTS     | 18        | 38        | -53%     |
|                | NEW LISTINGS       | 30        | 52        | -42%     |
|                |                    |           |           |          |

# Compass New Jersey Monthly Market Insights

# Cliffside Park

### JUNE 2022

### Monthly Inventory





### Contracts By Price Range

## Listings By Price Range



COMPASS

 $\sim$   $\sim$   $\sim$   $\sim$   $\sim$ / / / / / / / //// | | | | | / ------

Compass makes no representations or warranties, express or implied, with respect to future market conditions or prices of residential product at the time the subject property or any competitive property is complete and ready for occupancy or with respect to any report, study, finding, recommendation or other information provided by Compass herein. Moreover, no warranty, express or implied, is made or should be assumed regarding the accuracy, adequacy, completeness, legality, reliability, merchantability or fitness for a particular purpose of any information, in part or whole, contained herein. All material is presented with the understand