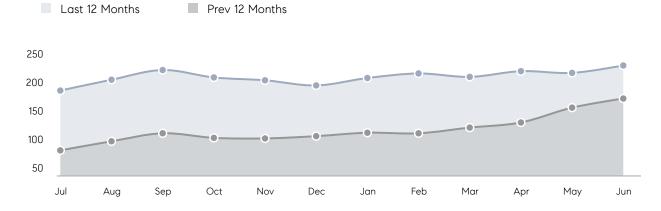

6%       |          |
|                | AVERAGE SOLD PRICE | \$949,167 | \$798,900 | 19%      |
|                | # OF CONTRACTS     | 4         | 6         | -33%     |
|                | NEW LISTINGS       | 5         | 7         | -29%     |
| Condo/Co-op/TH | AVERAGE DOM        | 31        | 70        | -56%     |
|                | % OF ASKING PRICE  | 98%       | 97%       |          |
|                | AVERAGE SOLD PRICE | \$522,853 | \$526,008 | -1%      |
|                | # OF CONTRACTS     | 18        | 38        | -53%     |
|                | NEW LISTINGS       | 30        | 52        | -42%     |
|                |                    |           |           |          |

# Compass New Jersey Monthly Market Insights

# Cliffside Park

### JUNE 2022

### Monthly Inventory





### Contracts By Price Range

## Listings By Price Range



COMPASS

 $\sim$   $\sim$   $\sim$   $\sim$   $\sim$ / / / / / / / //// | | | | | / ------

Compass makes no representations or warranties, express or implied, with respect to future market conditions or prices of residential product at the time the subject property or any competitive property is complete and ready for occupancy or with respect to any report, study, finding, recommendation or other information provided by Compass herein. Moreover, no warranty, express or implied, is made or should be assumed regarding the accuracy, adequacy, completeness, legality, reliability, merchantability or fitness for a particular purpose of any information, in part or whole, contained herein. All material is presented with the understa