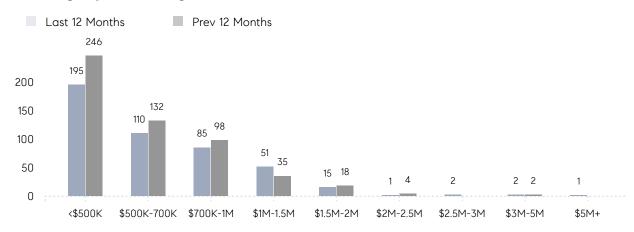

|
|                | % OF ASKING PRICE  | 105%      | 99%       |          |
|                | AVERAGE SOLD PRICE | \$928,750 | \$751,100 | 24%      |
|                | # OF CONTRACTS     | 5         | 3         | 67%      |
|                | NEW LISTINGS       | 9         | 10        | -10%     |
| Condo/Co-op/TH | AVERAGE DOM        | 46        | 70        | -34%     |
|                | % OF ASKING PRICE  | 98%       | 98%       |          |
|                | AVERAGE SOLD PRICE | \$465,288 | \$526,960 | -12%     |
|                | # OF CONTRACTS     | 17        | 30        | -43%     |
|                | NEW LISTINGS       | 4         | 35        | -89%     |

# Cliffside Park

**JULY 2022** 

### Monthly Inventory





### Contracts By Price Range



### Listings By Price Range



# COMPASS



Compass makes no representations or warranties, express or implied, with respect to future market conditions or prices of residential product at the time the subject property or any competitive property is complete and ready for occupancy or with respect to any report, study, finding, recommendation or other information provided by Compass herein. Moreover, no warranty, express or implied, is made or should be assumed regarding the accuracy, adequacy, completeness, legality, reliability, merchantability or fitness for a particular purpose of any information, in part or whole, contained herein. All material is presented with the understanding that Compass shall not be deemed to provide legal, accounting or other professional services. This is not intended to solicit the purch