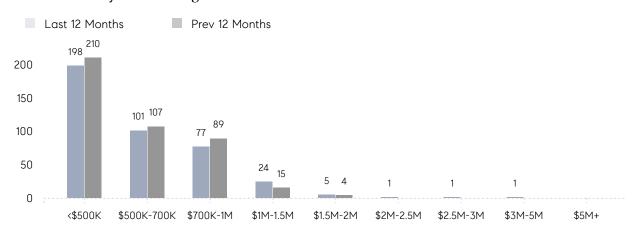

| 16        | 94%      |
|                | % OF ASKING PRICE  | 105%      | 99%       |          |
|                | AVERAGE SOLD PRICE | \$928,750 | \$751,100 | 24%      |
|                | # OF CONTRACTS     | 5         | 3         | 67%      |
|                | NEW LISTINGS       | 9         | 10        | -10%     |
| Condo/Co-op/TH | AVERAGE DOM        | 46        | 70        | -34%     |
|                | % OF ASKING PRICE  | 98%       | 98%       |          |
|                | AVERAGE SOLD PRICE | \$465,288 | \$526,960 | -12%     |
|                | # OF CONTRACTS     | 17        | 30        | -43%     |
|                | NEW LISTINGS       | 4         | 35        | -89%     |

# Cliffside Park

**JULY 2022** 

### Monthly Inventory





### Contracts By Price Range



### Listings By Price Range



# COMPASS



Compass makes no representations or warranties, express or implied, with respect to future market conditions or prices of residential product at the time the subject property or any competitive property is complete and ready for occupancy or with respect to any report, study, finding, recommendation or other information provided by Compass herein. Moreover, no warranty, express or implied, is made or should be assumed regarding the accuracy, adequacy, completeness, legality, reliability, merchantability or fitness for a particular purpose of any information, in part or whole, contained herein. All material is presented with the understanding that Compass shall not be deemed to provide legal, accounting or other professional services. This is no