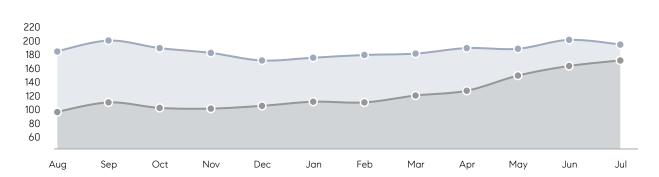

| AVERAGE DOM        | 31        | 16        | 94%      |
|                | % OF ASKING PRICE  | 105%      | 99%       |          |
|                | AVERAGE SOLD PRICE | \$928,750 | \$751,100 | 24%      |
|                | # OF CONTRACTS     | 5         | 3         | 67%      |
|                | NEW LISTINGS       | 9         | 10        | -10%     |
| Condo/Co-op/TH | AVERAGE DOM        | 46        | 70        | -34%     |
|                | % OF ASKING PRICE  | 98%       | 98%       |          |
|                | AVERAGE SOLD PRICE | \$465,288 | \$526,960 | -12%     |
|                | # OF CONTRACTS     | 17        | 30        | -43%     |
|                | NEW LISTINGS       | 4         | 35        | -89%     |

# Cliffside Park

**JULY 2022** 

### Monthly Inventory





### Contracts By Price Range



### Listings By Price Range



# COMPASS



Compass makes no representations or warranties, express or implied, with respect to future market conditions or prices of residential product at the time the subject property or any competitive property is complete and ready for occupancy or with respect to any report, study, finding, recommendation or other information provided by Compass herein. Moreover, no warranty, express or implied, is made or should be assumed regarding the accuracy, adequacy, completeness, legality, reliability, merchantability or fitness for a particular purpose of any information, in part or whole, contained herein. All material is presented with the understanding that Compass shall not be deemed to provide legal, accounting or other p