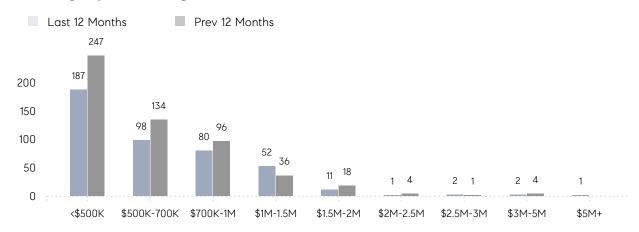

OF ASKING PRICE  | 99%         | 95%       |          |
|                | AVERAGE SOLD PRICE | \$1,080,000 | \$543,333 | 99%      |
|                | # OF CONTRACTS     | 4           | 6         | -33%     |
|                | NEW LISTINGS       | 1           | 10        | -90%     |
| Condo/Co-op/TH | AVERAGE DOM        | 58          | 65        | -11%     |
|                | % OF ASKING PRICE  | 97%         | 98%       |          |
|                | AVERAGE SOLD PRICE | \$664,429   | \$578,089 | 15%      |
|                | # OF CONTRACTS     | 21          | 18        | 17%      |
|                | NEW LISTINGS       | 7           | 33        | -79%     |

# Cliffside Park

### **AUGUST 2022**

### Monthly Inventory





### Contracts By Price Range



### Listings By Price Range



# COMPASS



Compass makes no representations or warranties, express or implied, with respect to future market conditions or prices of residential product at the time the subject property or any competitive property is complete and ready for occupancy or with respect to any report, study, finding, recommendation or other information provided by Compass herein. Moreover, no warranty, express or implied, is made or should be assumed regarding the accuracy, adequacy, completeness, legality, reliability, merchantability or fitness for a particular purpose of any information, in part or whole, contained herein. All material is presented with the understanding that Compass shall not be deemed to provide legal, accounting or other professional services. This is not intended to solicit the purch