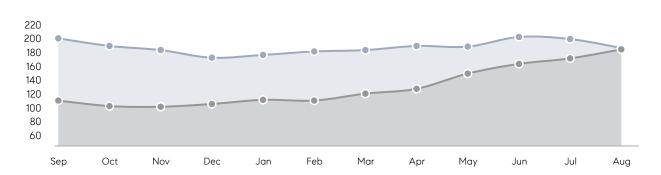

| 36          | 22        | 64%      |
|                | % OF ASKING PRICE  | 99%         | 95%       |          |
|                | AVERAGE SOLD PRICE | \$1,080,000 | \$543,333 | 99%      |
|                | # OF CONTRACTS     | 4           | 6         | -33%     |
|                | NEW LISTINGS       | 1           | 10        | -90%     |
| Condo/Co-op/TH | AVERAGE DOM        | 58          | 65        | -11%     |
|                | % OF ASKING PRICE  | 97%         | 98%       |          |
|                | AVERAGE SOLD PRICE | \$664,429   | \$578,089 | 15%      |
|                | # OF CONTRACTS     | 21          | 18        | 17%      |
|                | NEW LISTINGS       | 7           | 33        | -79%     |

# Cliffside Park

### **AUGUST 2022**

### Monthly Inventory





### Contracts By Price Range



### Listings By Price Range



# COMPASS



Compass makes no representations or warranties, express or implied, with respect to future market conditions or prices of residential product at the time the subject property or any competitive property is complete and ready for occupancy or with respect to any report, study, finding, recommendation or other information provided by Compass herein. Moreover, no warranty, express or implied, is made or should be assumed regarding the accuracy, adequacy, completeness, legality, reliability, merchantability or fitness for a particular purpose of any information, in part or whole, contained herein. All material is presented with the understanding that Compass shall not be deemed to provide legal, accounting or other p