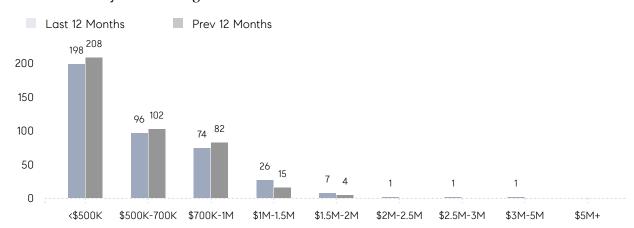

4%      |
|                | % OF ASKING PRICE  | 99%         | 95%       |          |
|                | AVERAGE SOLD PRICE | \$1,080,000 | \$543,333 | 99%      |
|                | # OF CONTRACTS     | 4           | 6         | -33%     |
|                | NEW LISTINGS       | 1           | 10        | -90%     |
| Condo/Co-op/TH | AVERAGE DOM        | 58          | 65        | -11%     |
|                | % OF ASKING PRICE  | 97%         | 98%       |          |
|                | AVERAGE SOLD PRICE | \$664,429   | \$578,089 | 15%      |
|                | # OF CONTRACTS     | 21          | 18        | 17%      |
|                | NEW LISTINGS       | 7           | 33        | -79%     |

# Cliffside Park

### **AUGUST 2022**

### Monthly Inventory





### Contracts By Price Range



### Listings By Price Range



# COMPASS



Compass makes no representations or warranties, express or implied, with respect to future market conditions or prices of residential product at the time the subject property or any competitive property is complete and ready for occupancy or with respect to any report, study, finding, recommendation or other information provided by Compass herein. Moreover, no warranty, express or implied, is made or should be assumed regarding the accuracy, adequacy, completeness, legality, reliability, merchantability or fitness for a particular purpose of any information, in part or whole, contained herein. All material is presented with the understanding that Compass shall not be deemed to provide legal, accounting or other professional services. This is no