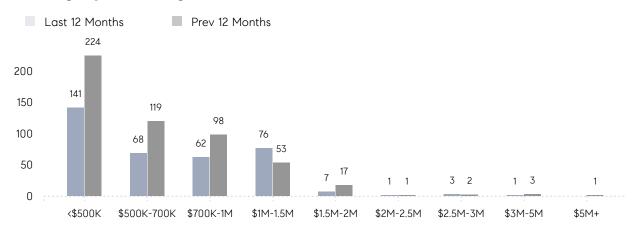

| AVERAGE SOLD PRICE | \$1,137,000 | \$949,167 | 20%      |
|                | # OF CONTRACTS     | 1           | 5         | -80%     |
|                | NEW LISTINGS       | 2           | 6         | -67%     |
| Condo/Co-op/TH | AVERAGE DOM        | 44          | 31        | 42%      |
|                | % OF ASKING PRICE  | 99%         | 99%       |          |
|                | AVERAGE SOLD PRICE | \$651,941   | \$517,582 | 26%      |
|                | # OF CONTRACTS     | 15          | 18        | -17%     |
|                | NEW LISTINGS       | 27          | 35        | -23%     |
|                |                    |             |           |          |

# Cliffside Park

**JUNE 2023** 

### Monthly Inventory





### Contracts By Price Range



### Listings By Price Range



# COMPASS



Compass makes no representations or warranties, express or implied, with respect to future market conditions or prices of residential product at the time the subject property or any competitive property is complete and ready for occupancy or with respect to any report, study, finding, recommendation or other information provided by Compass herein. Moreover, no warranty, express or implied, is made or should be assumed regarding the accuracy, adequacy, completeness, legality, reliability, merchantability or fitness for a particular purpose of any information, in part or whole, contained herein. All material is presented with the understanding that Compass shall not be deemed to provide legal, accounting or other professional services. This is not intended to solicit the purch