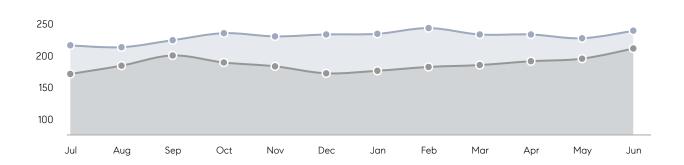

PRICE  | 99%         | 99%       |          |
|                | AVERAGE SOLD PRICE | \$1,137,000 | \$949,167 | 20%      |
|                | # OF CONTRACTS     | 1           | 5         | -80%     |
|                | NEW LISTINGS       | 2           | 6         | -67%     |
| Condo/Co-op/TH | AVERAGE DOM        | 44          | 31        | 42%      |
|                | % OF ASKING PRICE  | 99%         | 99%       |          |
|                | AVERAGE SOLD PRICE | \$651,941   | \$517,582 | 26%      |
|                | # OF CONTRACTS     | 15          | 18        | -17%     |
|                | NEW LISTINGS       | 27          | 35        | -23%     |
|                |                    |             |           |          |

# Cliffside Park

**JUNE 2023** 

### Monthly Inventory





### Contracts By Price Range



### Listings By Price Range



# COMPASS



Compass makes no representations or warranties, express or implied, with respect to future market conditions or prices of residential product at the time the subject property or any competitive property is complete and ready for occupancy or with respect to any report, study, finding, recommendation or other information provided by Compass herein. Moreover, no warranty, express or implied, is made or should be assumed regarding the accuracy, adequacy, completeness, legality, reliability, merchantability or fitness for a particular purpose of any information, in part or whole, contained herein. All material is presented with the understanding that Compass shall not be deemed to provide legal, accounting or other p