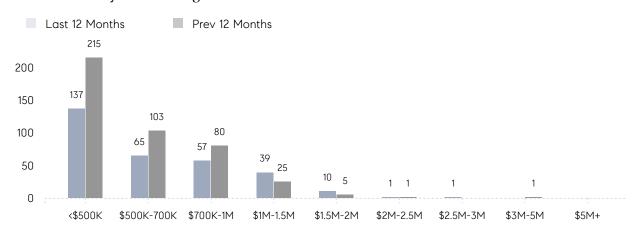

|          |
|                | AVERAGE SOLD PRICE | \$1,137,000 | \$949,167 | 20%      |
|                | # OF CONTRACTS     | 1           | 5         | -80%     |
|                | NEW LISTINGS       | 2           | 6         | -67%     |
| Condo/Co-op/TH | AVERAGE DOM        | 44          | 31        | 42%      |
|                | % OF ASKING PRICE  | 99%         | 99%       |          |
|                | AVERAGE SOLD PRICE | \$651,941   | \$517,582 | 26%      |
|                | # OF CONTRACTS     | 15          | 18        | -17%     |
|                | NEW LISTINGS       | 27          | 35        | -23%     |
|                |                    |             |           |          |

# Cliffside Park

**JUNE 2023** 

### Monthly Inventory





### Contracts By Price Range



### Listings By Price Range



# COMPASS



Compass makes no representations or warranties, express or implied, with respect to future market conditions or prices of residential product at the time the subject property or any competitive property is complete and ready for occupancy or with respect to any report, study, finding, recommendation or other information provided by Compass herein. Moreover, no warranty, express or implied, is made or should be assumed regarding the accuracy, adequacy, completeness, legality, reliability, merchantability or fitness for a particular purpose of any information, in part or whole, contained herein. All material is presented with the understanding that Compass shall not be deemed to provide legal, accounting or other professional services. This is no