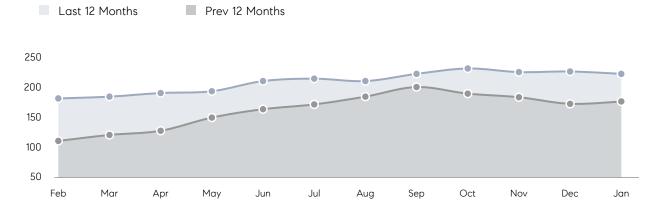

| % OF ASKING PRICE  | 98%       | 98%       |          |
|                | AVERAGE SOLD PRICE | \$640,000 | \$917,375 | -30%     |
|                | # OF CONTRACTS     | 3         | 7         | -57%     |
|                | NEW LISTINGS       | 0         | 7         | 0%       |
| Condo/Co-op/TH | AVERAGE DOM        | 46        | 77        | -40%     |
|                | % OF ASKING PRICE  | 96%       | 96%       |          |
|                | AVERAGE SOLD PRICE | \$649,000 | \$503,500 | 29%      |
|                | # OF CONTRACTS     | 12        | 21        | -43%     |
|                | NEW LISTINGS       | 14        | 40        | -65%     |
|                |                    |           |           |          |

# Cliffside Park

#### JANUARY 2023

#### Monthly Inventory





### Contracts By Price Range

### Listings By Price Range



COMPASS

 $\sim$   $\sim$   $\sim$   $\sim$   $\sim$ / / / / / / / //// | | | | | / ------

Compass makes no representations or warranties, express or implied, with respect to future market conditions or prices of residential product at the time the subject property or any competitive property is complete and ready for occupancy or with respect to any report, study, finding, recommendation or other information provided by Compass herein. Moreover, no warranty, express or implied, is made or should be assumed regarding the accuracy, adequacy, completeness, legality, reliability, merchantability or fitness for a particular purpose of any information, in part or whole, contained herein. All material is presented with the underst