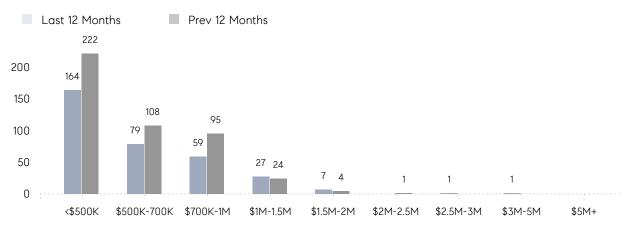

| % OF ASKING PRICE  | 98%       | 98%       |          |
|                | AVERAGE SOLD PRICE | \$640,000 | \$917,375 | -30%     |
|                | # OF CONTRACTS     | 3         | 7         | -57%     |
|                | NEW LISTINGS       | 0         | 7         | 0%       |
| Condo/Co-op/TH | AVERAGE DOM        | 46        | 77        | -40%     |
|                | % OF ASKING PRICE  | 96%       | 96%       |          |
|                | AVERAGE SOLD PRICE | \$649,000 | \$503,500 | 29%      |
|                | # OF CONTRACTS     | 12        | 21        | -43%     |
|                | NEW LISTINGS       | 14        | 40        | -65%     |
|                |                    |           |           |          |

# Cliffside Park

#### JANUARY 2023

#### Monthly Inventory





### Contracts By Price Range

### Listings By Price Range



COMPASS

 $\sim$   $\sim$   $\sim$   $\sim$   $\sim$ / / / / / / / //// | | | | | / ------

Compass makes no representations or warranties, express or implied, with respect to future market conditions or prices of residential product at the time the subject property or any competitive property is complete and ready for occupancy or with respect to any report, study, finding, recommendation or other information provided by Compass herein. Moreover, no warranty, express or implied, is made or should be assumed regarding the accuracy, adequacy, completeness, legality, reliability, merchantability or fitness for a particular purpose of any information, in part or whole, contained herein. All material is presented with the understan