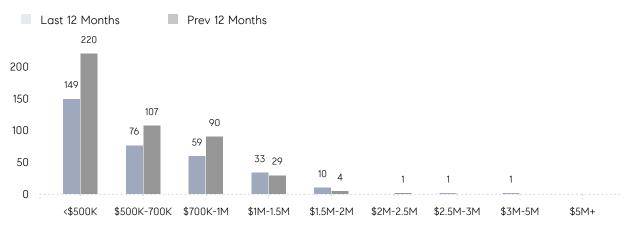

| AVERAGE DOM        | 100       | 19        | 426%     |
|                | % OF ASKING PRICE  | 95%       | 100%      |          |
|                | AVERAGE SOLD PRICE | \$796,429 | \$638,750 | 25%      |
|                | # OF CONTRACTS     | 5         | 5         | 0%       |
|                | NEW LISTINGS       | 4         | 9         | -56%     |
| Condo/Co-op/TH | AVERAGE DOM        | 73        | 74        | -1%      |
|                | % OF ASKING PRICE  | 97%       | 97%       |          |
|                | AVERAGE SOLD PRICE | \$616,314 | \$576,055 | 7%       |
|                | # OF CONTRACTS     | 21        | 25        | -16%     |
|                | NEW LISTINGS       | 15        | 31        | -52%     |

## Cliffside Park

#### APRIL 2023

#### Monthly Inventory





### Contracts By Price Range

#### Listings By Price Range



COMPASS

 $\sim$   $\sim$   $\sim$   $\sim$   $\sim$ / / / / / / / //// | | | | | / ------

Compass makes no representations or warranties, express or implied, with respect to future market conditions or prices of residential product at the time the subject property or any competitive property is complete and ready for occupancy or with respect to any report, study, finding, recommendation or other information provided by Compass herein. Moreover, no warranty, express or implied, is made or should be assumed regarding the accuracy, adequacy, completeness, legality, reliability, merchantability or fitness for a particular purpose of any information, in part or whole, contained herein. All material is presented with the understa