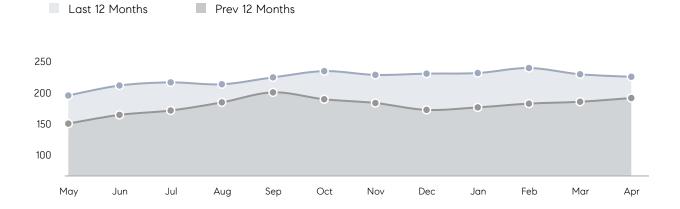

| AVERAGE DOM        | 100       | 19        | 426%     |
|                | % OF ASKING PRICE  | 95%       | 100%      |          |
|                | AVERAGE SOLD PRICE | \$796,429 | \$638,750 | 25%      |
|                | # OF CONTRACTS     | 5         | 5         | 0%       |
|                | NEW LISTINGS       | 4         | 9         | -56%     |
| Condo/Co-op/TH | AVERAGE DOM        | 73        | 74        | -1%      |
|                | % OF ASKING PRICE  | 97%       | 97%       |          |
|                | AVERAGE SOLD PRICE | \$616,314 | \$576,055 | 7%       |
|                | # OF CONTRACTS     | 21        | 25        | -16%     |
|                | NEW LISTINGS       | 15        | 31        | -52%     |

## Cliffside Park

#### APRIL 2023

#### Monthly Inventory





### Contracts By Price Range

#### Listings By Price Range



COMPASS

 $\sim$   $\sim$   $\sim$   $\sim$   $\sim$ / / / / / / / //// | | | | | / ------

Compass makes no representations or warranties, express or implied, with respect to future market conditions or prices of residential product at the time the subject property or any competitive property is complete and ready for occupancy or with respect to any report, study, finding, recommendation or other information provided by Compass herein. Moreover, no warranty, express or implied, is made or should be assumed regarding the accuracy, adequacy, completeness, legality, reliability, merchantability or fitness for a particular purpose of any information, in part or whole, contained herein. All material is presented with the unders