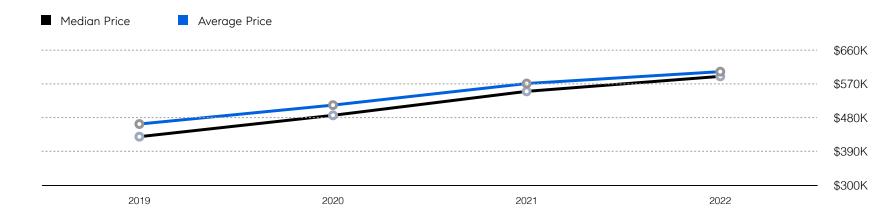

OF CONTRACTS | 193           | 127          | -34.2%   |
|                       | # NEW LISTINGS | 246           | 146          | -40.7%   |
| Condo/Co-op/Townhouse | # OF SALES     | 18            | 22           | 22.2%    |
|                       | SALES VOLUME   | \$5,623,250   | \$7,904,750  | 40.6%    |
|                       | MEDIAN PRICE   | \$301,250     | \$335,000    | 11.2%    |
|                       | AVERAGE PRICE  | \$312,403     | \$359,307    | 15.0%    |
|                       | AVERAGE DOM    | 42            | 28           | -33.3%   |
|                       | # OF CONTRACTS | 22            | 19           | -13.6%   |
|                       | # NEW LISTINGS | 22            | 18           | -18.2%   |

## Clark

#### Historic Sales



#### Historic Sales Prices



### COMPASS

Source: Garden State MLS, 01/01/2020 to 12/31/2022 Source: NJMLS, 01/01/2020 to 12/31/2022 Source: Hudson MLS, 01/01/2020 to 12/31/2022

Compass is a licensed real estate broker and abides by Equal Housing Opportunity laws. All material presented herein is intended for informational purposes only. Information is compiled from sources deemed reliable but is subject to errors, omissions, changes in price, condition, sale, or withdrawal without notice. No statement is made as to the accuracy of any description. All measurements and square footages are approximate. This is not intended to solicit property already listed. Nothing herein shall be construed as legal, accounting or other professional advice outside the realm of real estate brokerage.