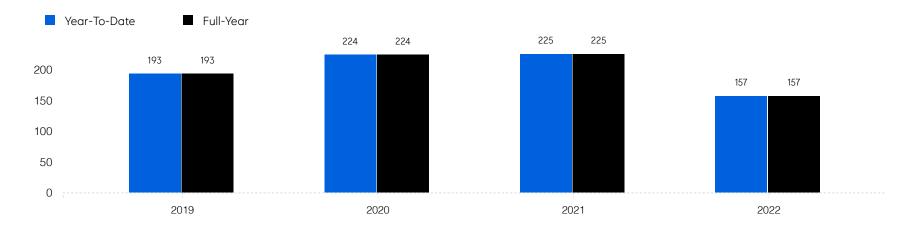

|
|                       | # OF CONTRACTS | 193           | 127          | -34.2%   |
|                       | # NEW LISTINGS | 246           | 146          | -40.7%   |
| Condo/Co-op/Townhouse | # OF SALES     | 18            | 22           | 22.2%    |
|                       | SALES VOLUME   | \$5,623,250   | \$7,904,750  | 40.6%    |
|                       | MEDIAN PRICE   | \$301,250     | \$335,000    | 11.2%    |
|                       | AVERAGE PRICE  | \$312,403     | \$359,307    | 15.0%    |
|                       | AVERAGE DOM    | 42            | 28           | -33.3%   |
|                       | # OF CONTRACTS | 22            | 19           | -13.6%   |
|                       | # NEW LISTINGS | 22            | 18           | -18.2%   |

## Clark

#### Historic Sales



#### Historic Sales Prices



### COMPASS

Source: Garden State MLS, 01/01/2020 to 12/31/2022 Source: NJMLS, 01/01/2020 to 12/31/2022 Source: Hudson MLS, 01/01/2020 to 12/31/2022

Compass is a licensed real estate broker and abides by Equal Housing Opportunity laws. All material presented herein is intended for informational purposes only. Information is compiled from sources deemed reliable but is subject to errors, omissions, changes in price, condition, sale, or withdrawal without notice. No statement is made as to the accuracy of any description. All measurements and square footages are approximate. This is not intended to solicit property already listed. Nothing herein shall be construed as legal, accounting or other professional advice outside the realm of real estate brokerage.