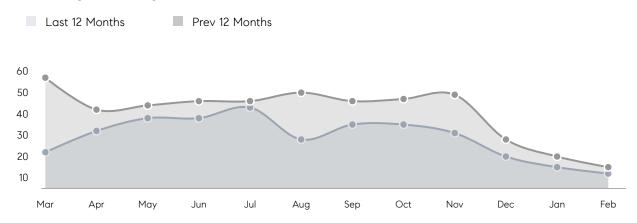

Houses         | AVERAGE DOM        | 28        | 20        | 40%      |
|                | % OF ASKING PRICE  | 104%      | 101%      |          |
|                | AVERAGE SOLD PRICE | \$612,875 | \$675,400 | -9%      |
|                | # OF CONTRACTS     | 16        | 15        | 7%       |
|                | NEW LISTINGS       | 22        | 27        | -19%     |
| Condo/Co-op/TH | AVERAGE DOM        | 28        | 109       | -74%     |
|                | % OF ASKING PRICE  | 101%      | 95%       |          |
|                | AVERAGE SOLD PRICE | \$580,000 | \$266,250 | 118%     |
|                | # OF CONTRACTS     | 3         | 1         | 200%     |
|                | NEW LISTINGS       | 1         | 2         | -50%     |

# Clark

#### APRIL 2022

#### Monthly Inventory





### Contracts By Price Range

### Listings By Price Range



COMPASS

 $\sim$   $\sim$   $\sim$   $\sim$   $\sim$ / / / / / / / //// | | | | | / ------

Compass makes no representations or warranties, express or implied, with respect to future market conditions or prices of residential product at the time the subject property or any competitive property is complete and ready for occupancy or with respect to any report, study, finding, recommendation or other information provided by Compass herein. Moreover, no warranty, express or implied, is made or should be assumed regarding the accuracy, adequacy, completeness, legality, reliability, merchantability or fitness for a particular purpose of any information, in part or whole, contained herein. All material is presented with the underst