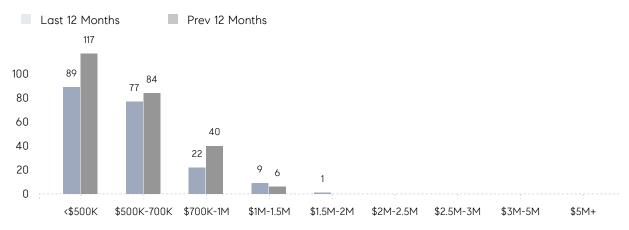

ouses         | AVERAGE DOM        | 28        | 20        | 40%      |
|                | % OF ASKING PRICE  | 104%      | 101%      |          |
|                | AVERAGE SOLD PRICE | \$612,875 | \$675,400 | -9%      |
|                | # OF CONTRACTS     | 16        | 15        | 7%       |
|                | NEW LISTINGS       | 22        | 27        | -19%     |
| Condo/Co-op/TH | AVERAGE DOM        | 28        | 109       | -74%     |
|                | % OF ASKING PRICE  | 101%      | 95%       |          |
|                | AVERAGE SOLD PRICE | \$580,000 | \$266,250 | 118%     |
|                | # OF CONTRACTS     | 3         | 1         | 200%     |
|                | NEW LISTINGS       | 1         | 2         | -50%     |

# Clark

#### APRIL 2022

#### Monthly Inventory





### Contracts By Price Range

### Listings By Price Range



COMPASS

 $\sim$   $\sim$   $\sim$   $\sim$   $\sim$ / / / / / / / //// | | | | | / ------

Compass makes no representations or warranties, express or implied, with respect to future market conditions or prices of residential product at the time the subject property or any competitive property is complete and ready for occupancy or with respect to any report, study, finding, recommendation or other information provided by Compass herein. Moreover, no warranty, express or implied, is made or should be assumed regarding the accuracy, adequacy, completeness, legality, reliability, merchantability or fitness for a particular purpose of any information, in part or whole, contained herein. All material is presented with the understan