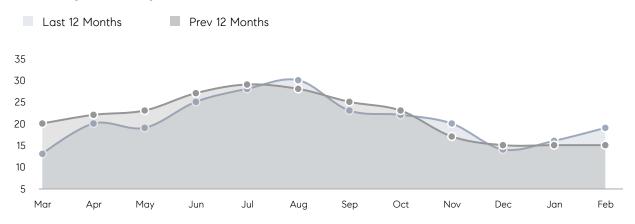

SKING PRICE  | 103%      | 101%      |           |
|                | AVERAGE SOLD PRICE | \$780,817 | \$941,833 | -17%      |
|                | # OF CONTRACTS     | 7         | 10        | -30%      |
|                | NEW LISTINGS       | 9         | 12        | -25%      |
| Condo/Co-op/TH | AVERAGE DOM        | 11        | -         | -         |
|                | % OF ASKING PRICE  | 101%      | -         |           |
|                | AVERAGE SOLD PRICE | \$664,500 | -         | -         |
|                | # OF CONTRACTS     | 0         | 1         | 0%        |
|                | NEW LISTINGS       | 1         | 0         | 0%        |
|                |                    |           |           |           |

# Chester Township

#### FEBRUARY 2023

#### Monthly Inventory



### Contracts By Price Range



## Listings By Price Range



# COMPASS



Compass makes no representations or warranties, express or implied, with respect to future market conditions or prices of residential product at the time the subject property or any competitive property is complete and ready for occupancy or with respect to any report, study, finding, recommendation or other information provided by Compass herein. Moreover, no warranty, express or implied, is made or should be assumed regarding the accuracy, adequacy, completeness, legality, reliability, merchantability or fitness for a particular purpose of any information, in part or whole, contained herein. All material is presented with the understanding that Compass shall not be deemed to provide legal, accounting or other pr