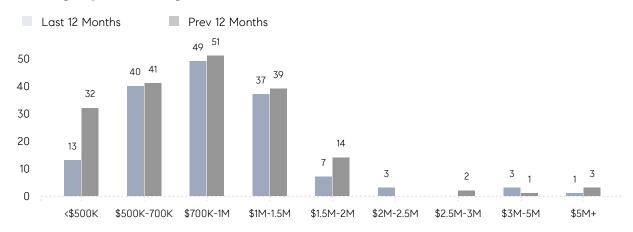

| AVERAGE SOLD PRICE | \$780,817 | \$941,833 | -17%      |
|                | # OF CONTRACTS     | 7         | 10        | -30%      |
|                | NEW LISTINGS       | 9         | 12        | -25%      |
| Condo/Co-op/TH | AVERAGE DOM        | 11        | -         | -         |
|                | % OF ASKING PRICE  | 101%      | -         |           |
|                | AVERAGE SOLD PRICE | \$664,500 | -         | -         |
|                | # OF CONTRACTS     | 0         | 1         | 0%        |
|                | NEW LISTINGS       | 1         | 0         | 0%        |
|                |                    |           |           |           |

# Chester Township

#### FEBRUARY 2023

#### Monthly Inventory



### Contracts By Price Range



## Listings By Price Range



# COMPASS



Compass makes no representations or warranties, express or implied, with respect to future market conditions or prices of residential product at the time the subject property or any competitive property is complete and ready for occupancy or with respect to any report, study, finding, recommendation or other information provided by Compass herein. Moreover, no warranty, express or implied, is made or should be assumed regarding the accuracy, adequacy, completeness, legality, reliability, merchantability or fitness for a particular purpose of any information, in part or whole, contained herein. All material is presented with the understanding that Compass shall not be deemed to provide legal, accounting or other professional services. This is not intended to solicit the purch