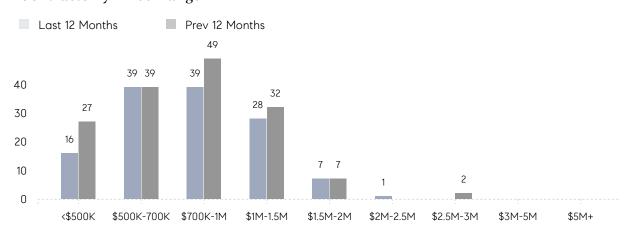

|           |
|                | AVERAGE SOLD PRICE | \$780,817 | \$941,833 | -17%      |
|                | # OF CONTRACTS     | 7         | 10        | -30%      |
|                | NEW LISTINGS       | 9         | 12        | -25%      |
| Condo/Co-op/TH | AVERAGE DOM        | 11        | -         | -         |
|                | % OF ASKING PRICE  | 101%      | -         |           |
|                | AVERAGE SOLD PRICE | \$664,500 | -         | -         |
|                | # OF CONTRACTS     | 0         | 1         | 0%        |
|                | NEW LISTINGS       | 1         | 0         | 0%        |
|                |                    |           |           |           |

# Chester Township

#### FEBRUARY 2023

#### Monthly Inventory



### Contracts By Price Range



## Listings By Price Range



# COMPASS



Compass makes no representations or warranties, express or implied, with respect to future market conditions or prices of residential product at the time the subject property or any competitive property is complete and ready for occupancy or with respect to any report, study, finding, recommendation or other information provided by Compass herein. Moreover, no warranty, express or implied, is made or should be assumed regarding the accuracy, adequacy, completeness, legality, reliability, merchantability or fitness for a particular purpose of any information, in part or whole, contained herein. All material is presented with the understanding that Compass shall not be deemed to provide legal, accounting or other professional services. This is not