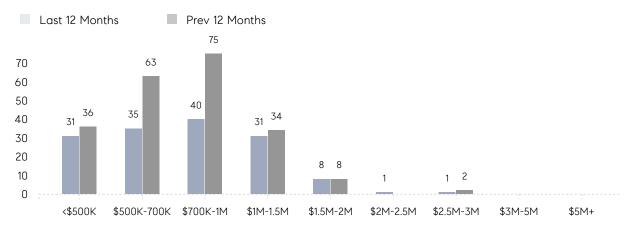

| % OF ASKING PRICE  | 105%      | 101%      |          |
|                | AVERAGE SOLD PRICE | \$972,656 | \$921,217 | 6%       |
|                | # OF CONTRACTS     | 17        | 12        | 42%      |
|                | NEW LISTINGS       | 28        | 21        | 33%      |
| Condo/Co-op/TH | AVERAGE DOM        | -         | -         | -        |
|                | % OF ASKING PRICE  | -         | -         |          |
|                | AVERAGE SOLD PRICE | -         | -         | -        |
|                | # OF CONTRACTS     | 0         | 1         | 0%       |
|                | NEW LISTINGS       | 1         | 0         | 0%       |
|                |                    |           |           |          |

# Chester

#### JUNE 2022

#### Monthly Inventory





### Contracts By Price Range



### Listings By Price Range

COMPASS

 $\sim$   $\sim$   $\sim$   $\sim$   $\sim$ / / / / / / / //// | | | | | / ------

Compass makes no representations or warranties, express or implied, with respect to future market conditions or prices of residential product at the time the subject property or any competitive property is complete and ready for occupancy or with respect to any report, study, finding, recommendation or other information provided by Compass herein. Moreover, no warranty, express or implied, is made or should be assumed regarding the accuracy, adequacy, completeness, legality, reliability, merchantability or fitness for a particular purpose of any information, in part or whole, contained herein. All material is presented with the understan