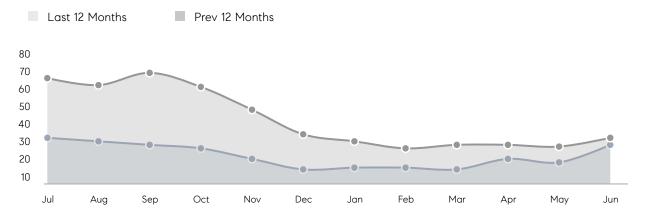

| % OF ASKING PRICE  | 105%      | 101%      |          |
|                | AVERAGE SOLD PRICE | \$972,656 | \$921,217 | 6%       |
|                | # OF CONTRACTS     | 17        | 12        | 42%      |
|                | NEW LISTINGS       | 28        | 21        | 33%      |
| Condo/Co-op/TH | AVERAGE DOM        | -         | -         | -        |
|                | % OF ASKING PRICE  | -         | -         |          |
|                | AVERAGE SOLD PRICE | -         | -         | -        |
|                | # OF CONTRACTS     | 0         | 1         | 0%       |
|                | NEW LISTINGS       | 1         | 0         | 0%       |
|                |                    |           |           |          |

# Chester

#### JUNE 2022

#### Monthly Inventory





### Contracts By Price Range



### Listings By Price Range

COMPASS

 $\sim$   $\sim$   $\sim$   $\sim$   $\sim$ / / / / / / / //// | | | | | / ------

Compass makes no representations or warranties, express or implied, with respect to future market conditions or prices of residential product at the time the subject property or any competitive property is complete and ready for occupancy or with respect to any report, study, finding, recommendation or other information provided by Compass herein. Moreover, no warranty, express or implied, is made or should be assumed regarding the accuracy, adequacy, completeness, legality, reliability, merchantability or fitness for a particular purpose of any information, in part or whole, contained herein. All material is presented with the underst