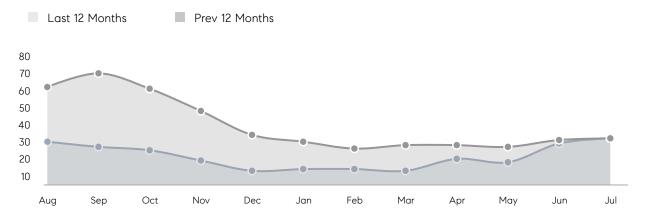

04%      | 101%      |           |
|                | AVERAGE SOLD PRICE | \$963,630 | \$778,115 | 24%       |
|                | # OF CONTRACTS     | 11        | 11        | 0%        |
|                | NEW LISTINGS       | 16        | 16        | 0%        |
| Condo/Co-op/TH | AVERAGE DOM        | -         | 15        | -         |
|                | % OF ASKING PRICE  | -         | 97%       |           |
|                | AVERAGE SOLD PRICE | -         | \$510,000 | -         |
|                | # OF CONTRACTS     | 0         | 1         | 0%        |
|                | NEW LISTINGS       | 0         | 1         | 0%        |
|                |                    |           |           |           |

Jul 2022

Jul 2021

% Change

# Chester

**JULY 2022** 

### Monthly Inventory



### Contracts By Price Range



### Listings By Price Range



# COMPASS



Compass makes no representations or warranties, express or implied, with respect to future market conditions or prices of residential product at the time the subject property or any competitive property is complete and ready for occupancy or with respect to any report, study, finding, recommendation or other information provided by Compass herein. Moreover, no warranty, express or implied, is made or should be assumed regarding the accuracy, adequacy, completeness, legality, reliability, merchantability or fitness for a particular purpose of any information, in part or whole, contained herein. All material is presented with the understanding that Compass shall not be deemed to provide legal, accounting or other p