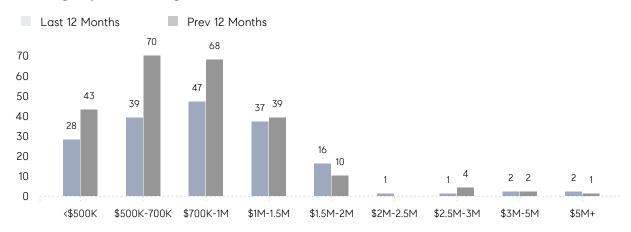

OLD PRICE | \$963,630 | \$778,115 | 24%       |
|                | # OF CONTRACTS     | 11        | 11        | 0%        |
|                | NEW LISTINGS       | 16        | 16        | 0%        |
| Condo/Co-op/TH | AVERAGE DOM        | -         | 15        | -         |
|                | % OF ASKING PRICE  | -         | 97%       |           |
|                | AVERAGE SOLD PRICE | -         | \$510,000 | -         |
|                | # OF CONTRACTS     | 0         | 1         | 0%        |
|                | NEW LISTINGS       | 0         | 1         | 0%        |
|                |                    |           |           |           |

Jul 2022

Jul 2021

% Change

# Chester

**JULY 2022** 

### Monthly Inventory



### Contracts By Price Range



### Listings By Price Range



# COMPASS



Compass makes no representations or warranties, express or implied, with respect to future market conditions or prices of residential product at the time the subject property or any competitive property is complete and ready for occupancy or with respect to any report, study, finding, recommendation or other information provided by Compass herein. Moreover, no warranty, express or implied, is made or should be assumed regarding the accuracy, adequacy, completeness, legality, reliability, merchantability or fitness for a particular purpose of any information, in part or whole, contained herein. All material is presented with the understanding that Compass shall not be deemed to provide legal, accounting or other professional services. This is not intended to solicit the purch