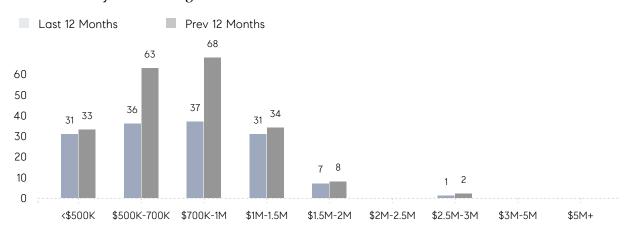

|
|                | AVERAGE SOLD PRICE | \$963,630 | \$778,115 | 24%       |
|                | # OF CONTRACTS     | 11        | 11        | 0%        |
|                | NEW LISTINGS       | 16        | 16        | 0%        |
| Condo/Co-op/TH | AVERAGE DOM        | -         | 15        | -         |
|                | % OF ASKING PRICE  | -         | 97%       |           |
|                | AVERAGE SOLD PRICE | -         | \$510,000 | -         |
|                | # OF CONTRACTS     | 0         | 1         | 0%        |
|                | NEW LISTINGS       | 0         | 1         | 0%        |
|                |                    |           |           |           |

Jul 2022

Jul 2021

% Change

# Chester

**JULY 2022** 

### Monthly Inventory



### Contracts By Price Range



### Listings By Price Range



# COMPASS



Compass makes no representations or warranties, express or implied, with respect to future market conditions or prices of residential product at the time the subject property or any competitive property is complete and ready for occupancy or with respect to any report, study, finding, recommendation or other information provided by Compass herein. Moreover, no warranty, express or implied, is made or should be assumed regarding the accuracy, adequacy, completeness, legality, reliability, merchantability or fitness for a particular purpose of any information, in part or whole, contained herein. All material is presented with the understanding that Compass shall not be deemed to provide legal, accounting or other professional services. This is no