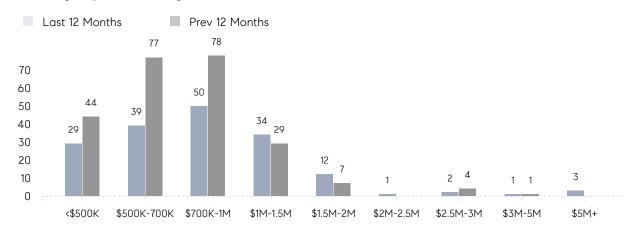

PRICE | \$895,917 | \$729,500 | 23%       |
|                | # OF CONTRACTS     | 1         | 7         | -86%      |
|                | NEW LISTINGS       | 4         | 7         | -43%      |
| Condo/Co-op/TH | AVERAGE DOM        | -         | 87        | -         |
|                | % OF ASKING PRICE  | -         | 99%       |           |
|                | AVERAGE SOLD PRICE | -         | \$534,000 | -         |
|                | # OF CONTRACTS     | 1         | 0         | 0%        |
|                | NEW LISTINGS       | 1         | 0         | 0%        |
|                |                    |           |           |           |

Jan 2022

Jan 2021

% Change

# Chester

### JANUARY 2022

### Monthly Inventory





### Contracts By Price Range



### Listings By Price Range



# COMPASS



Compass makes no representations or warranties, express or implied, with respect to future market conditions or prices of residential product at the time the subject property or any competitive property is complete and ready for occupancy or with respect to any report, study, finding, recommendation or other information provided by Compass herein. Moreover, no warranty, express or implied, is made or should be assumed regarding the accuracy, adequacy, completeness, legality, reliability, merchantability or fitness for a particular purpose of any information, in part or whole, contained herein. All material is presented with the understanding that Compass shall not be deemed to provide legal, accounting or other professional services. This is not intended to solicit the purch