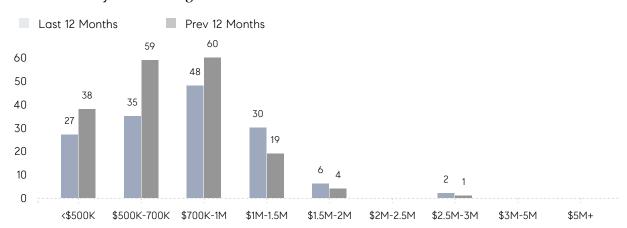

| AVERAGE SOLD PRICE | \$895,917 | \$729,500 | 23%       |
|                | # OF CONTRACTS     | 1         | 7         | -86%      |
|                | NEW LISTINGS       | 4         | 7         | -43%      |
| Condo/Co-op/TH | AVERAGE DOM        | -         | 87        | -         |
|                | % OF ASKING PRICE  | -         | 99%       |           |
|                | AVERAGE SOLD PRICE | -         | \$534,000 | -         |
|                | # OF CONTRACTS     | 1         | 0         | 0%        |
|                | NEW LISTINGS       | 1         | 0         | 0%        |
|                |                    |           |           |           |

Jan 2022

Jan 2021

% Change

# Chester

### JANUARY 2022

### Monthly Inventory





### Contracts By Price Range



### Listings By Price Range



# COMPASS



Compass makes no representations or warranties, express or implied, with respect to future market conditions or prices of residential product at the time the subject property or any competitive property is complete and ready for occupancy or with respect to any report, study, finding, recommendation or other information provided by Compass herein. Moreover, no warranty, express or implied, is made or should be assumed regarding the accuracy, adequacy, completeness, legality, reliability, merchantability or fitness for a particular purpose of any information, in part or whole, contained herein. All material is presented with the understanding that Compass shall not be deemed to provide legal, accounting or other professional services. This is no