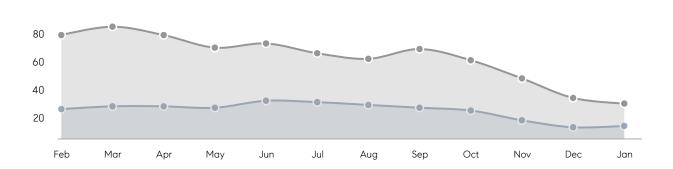

| 98%       |           |
|                | AVERAGE SOLD PRICE | \$895,917 | \$729,500 | 23%       |
|                | # OF CONTRACTS     | 1         | 7         | -86%      |
|                | NEW LISTINGS       | 4         | 7         | -43%      |
| Condo/Co-op/TH | AVERAGE DOM        | -         | 87        | -         |
|                | % OF ASKING PRICE  | -         | 99%       |           |
|                | AVERAGE SOLD PRICE | -         | \$534,000 | -         |
|                | # OF CONTRACTS     | 1         | 0         | 0%        |
|                | NEW LISTINGS       | 1         | 0         | 0%        |
|                |                    |           |           |           |

Jan 2022

Jan 2021

% Change

# Chester

### JANUARY 2022

### Monthly Inventory





### Contracts By Price Range



### Listings By Price Range



# COMPASS



Compass makes no representations or warranties, express or implied, with respect to future market conditions or prices of residential product at the time the subject property or any competitive property is complete and ready for occupancy or with respect to any report, study, finding, recommendation or other information provided by Compass herein. Moreover, no warranty, express or implied, is made or should be assumed regarding the accuracy, adequacy, completeness, legality, reliability, merchantability or fitness for a particular purpose of any information, in part or whole, contained herein. All material is presented with the understanding that Compass shall not be deemed to provide legal, accounting or other p